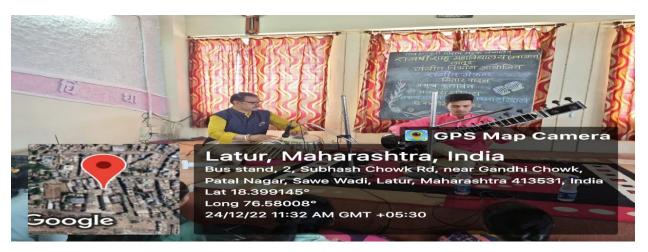

#### C) Geotagged Photographs:

The Moment when prof.H.g.Joshi head of music department was introducing Guest Artist Ku.Prathamesh Haridas and Shri.Jayprakash Haridas.

The Moment Guest Artist Ku.Prathamesh Haridas and Shri.Jayprakash Haridas.was in front of the Music department students guiding and presenting of sitar and tabla.