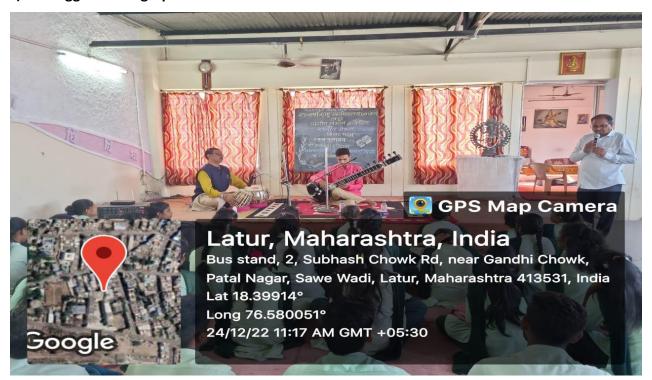

#### C) Geotagged Photographs:

The Moment when prof.H.g.Joshi head of music department was introducing Guest Artist Ku.Prathamesh Haridas and Shri.Jayprakash Haridas.

The Moment Guest Artist Ku.Prathamesh Haridas and Shri.Jayprakash Haridas.was in front of the Music department students guiding and presenting of sitar and tabla.