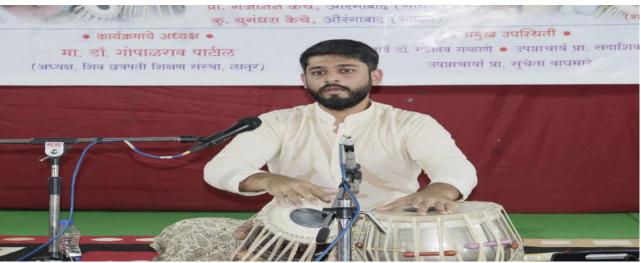

#### ii. Introduction:

The department of music organized by Shahu Sangeet Samaroha on 06/08/2022. As a Resource Person for this Program Shri.Tejovrash Joshi,Mumbai (Tabla Solo),Shri.Gajanan Keche,Aurangabad (Vocal) Shri.Yugandhara Keche,Aurangabad (Vocal) was invited. A total of 77 Students department of Music and other faculty the college were present for the said function..

#### v. Brief Summary of Events/ Sessions:

The department of music organized by Shahu Sangeet Samaroha on 06/08/2022. As a Resource Person for this Program Shri.Tejovrash Joshi,Mumbai (Tabla Solo),Shri.Gajanan Keche,Aurangabad (Vocal) Shri.Yugandhara Keche,Aurangabad (Vocal) was invited. A total of 77 Students department of Music and other faculty the college were present for the said function. all the student joined this Music concert attned carefully and learned about Learning how to play table solo, classical & light vocal singing,Learning how to singing of gharana,lay and laykari,To Experience the Presentation in Music Program,To Experience singing by understanding Swar,Taal,Lay. As this time the presentation of all the artists become good. Accompanist artist Prof.Shashikant Deshmukh, Shri.Sanjeev