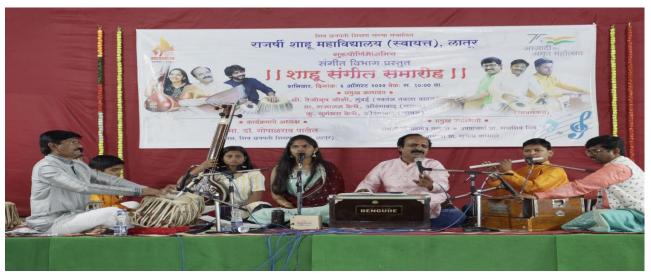

#### ii. Introduction:

The department of music organized by Shahu Sangeet Samaroha on 06/08/2022. As a Resource Person for this Program Shri.Tejovrash Joshi,Mumbai (Tabla Solo),Shri.Gajanan Keche,Aurangabad (Vocal) Shri.Yugandhara Keche,Aurangabad (Vocal) was invited. A total of 77 Students department of Music and other faculty the college were present for the said function..

#### v. Brief Summary of Events/ Sessions:

The department of music organized by Shahu Sangeet Samaroha on 06/08/2022. As a Resource Person for this Program Shri.Tejovrash Joshi,Mumbai (Tabla Solo),Shri.Gajanan Keche,Aurangabad (Vocal) Shri.Yugandhara Keche,Aurangabad (Vocal) was invited. A total of 77 Students department of Music and other faculty the college were present for the said function. all the student joined this Music concert attned carefully and learned about Learning how to play table solo, classical & light vocal singing,Learning how to singing of gharana,lay and laykari,To Experience the Presentation in Music Program,To Experience singing by understanding Swar,Taal,Lay. As this time the presentation of all the artists become good. Accompanist artist Prof.Shashikant Deshmukh, Shri.Sanjeev

### • Photographs:

This concert music artist Shri.Gajanan Keche and Shri.Yugandhara Keche presenting classical,vocal light music