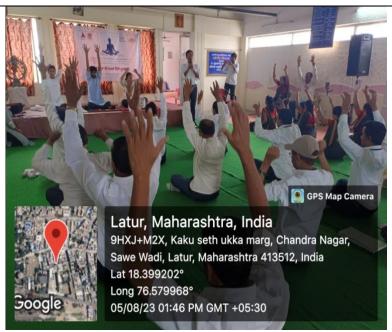

#### C) Geotagged Photographs:

Mr.Makrand Jadhav was giving information to the students about how to do Meditation.

Dr. Aanand Reddy was giving information to the Staff Members about how to do Meditation.