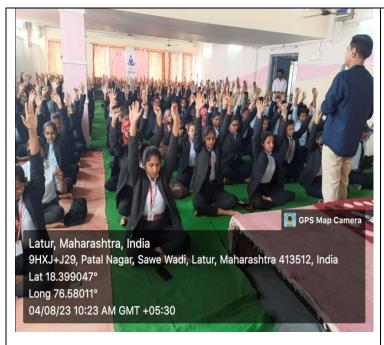

#### C) Geotagged Photographs:

Mr.Makrand Jadhav was giving information to the students about how to do Meditation.

Dr. Aanand Reddy was giving information to the Staff Members about how to do Meditation.