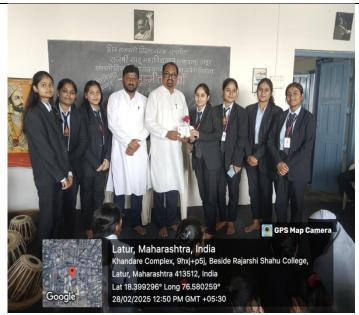

### v. Brief Summary of Events/ Sessions:

The Departement of Music has organized College level group singing competition was held on the 28/02/2025 to commemorate the 395th birth anniversary of Chhatrapati Shivaji Maharaj. Ms.Jyoti Mashalkar and Ms.Chetana Ahale were present as s Guest for this program. A total of 07 teams participated in this Competition. In this, each team gave the names of different musical artists to their team, mainly Ustad Zakir Hussain, Lata Mangeshkar, Pandit Bhimsen Joshi, etc. Prof H.G.Joshi Sir, Head of the Music Department, was the judge for this competition. He judged well and announced the results of this competition. First, second, third and consolation prizes were awarded in this competition. n this competition, the students' groups Bharat Ratna Lata Mangeshkar Group (first), Vasantrao Deshpande Group (second), Ustad Zakir Hussain Group (third) and Kishoritai Amonkar (In this competition, the students' groups Bharat Ratna Lata Mangeshkar Group (first), Vasantrao Deshpande Group (second), Ustad Zakir Hussain Group (third) and Kishoritai Amonkar (consolation) won prizes. Prof. Vaibhav Mane and Anil accompanied all these songs. A large number of students were present for this competition.

#### C) Geotagged Photographs -

Students of the music department performance by the Group Song.

Prizes distribution ceremony

Students Present For The Program.