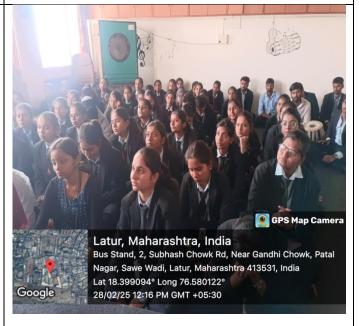

#### iv. Details of Participants:

The Program was attended by 45 people (Male 12 and Female 33) Music Department and other faculty students.

#### C) Geotagged Photographs -

Students of the music department performance by the Group Song.

Prizes distribution ceremony

Students Present For The Program.