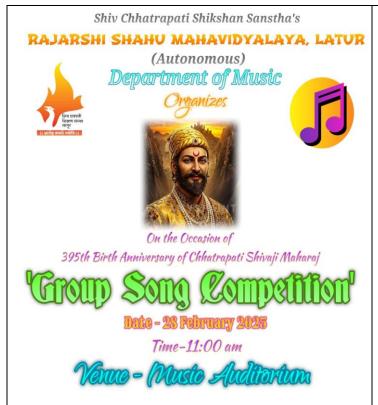

# i. Title: Group Song Competition

#### ii. Introduction:

A college level group singing competition was held on the 28/02/2025 to commemorate the 395th birth anniversary of Chhatrapati Shivaji Maharaj.

# , iii. Objectives of the Programme/ issues addressed:

To provide a platform for students to demonstrate their singing skills, promote patriotism and make the students culturally aware of the diversity of our nation through music, as well as create a sense of unity amongst each other and express love and respect towards our motherland.