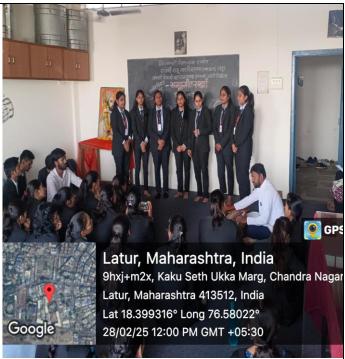

### v. Brief Summary of Events/ Sessions:

The Departement of Music has organized College level group singing competition was held on the 28/02/2025 to commemorate the 395th birth anniversary of Chhatrapati Shivaji Maharaj. Ms.Jyoti Mashalkar and Ms.Chetana Ahale were present as s Guest for this program. A total of 07 teams participated in this Competition. In this, each team gave the names of different musical artists to their team, mainly Ustad Zakir Hussain, Lata Mangeshkar, Pandit Bhimsen Joshi, etc. Prof H.G.Joshi Sir, Head of the Music Department, was the judge for this competition. He judged well and announced the results of this competition. First, second, third and consolation prizes were awarded in this competition. n this competition, the students' groups Bharat Ratna Lata Mangeshkar Group (first), Vasantrao Deshpande Group (second), Ustad Zakir Hussain Group (third) and Kishoritai Amonkar (In this competition, the students' groups Bharat Ratna Lata Mangeshkar Group (first), Vasantrao Deshpande Group (second), Ustad Zakir Hussain Group (third) and Kishoritai Amonkar (consolation) won prizes. Prof. Vaibhav Mane and Anil accompanied all these songs. A large number of students were present for this competition.

#### C) Geotagged Photographs -

Students of the music department performance by the Group Song.

Prizes distribution ceremony

Students Present For The Program.