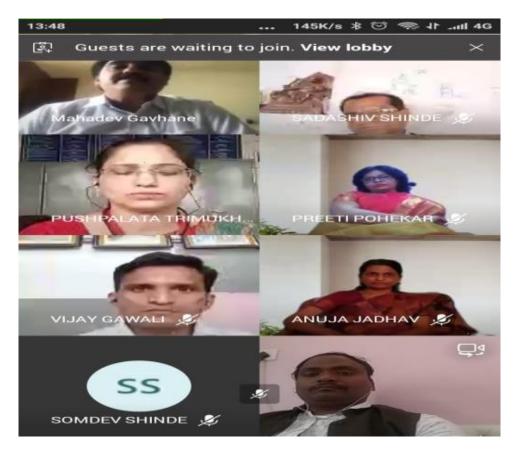

#### iv) Brief Summary of the Event:

On the occasion of the birth anniversary of Savitibai Phule on 3<sup>rd</sup> Jan 2021, NSS department organized online programme 'Savitrichya Leki' on 4<sup>th</sup> Jan, 2021. Dr Mahadev Gavhane, Principal was the president of the programme and resource persons for the programme were Dr Kanchan Maske, Dr Anuja Jadhav and Dr Preeti Pohekar. They discussed & guided the students about women's social, economic, political, cultural condition and other issues.

For this programme Vice Principal Dr A J Raju, Prof. Sadashiv Shinde, Programme Officers Dr. Kalyan Savant, Dr.Sambhaji Patil, Dr Pushpalata Trimukhe, Prof. Vijay Gavali, Prof. Somdev Shinde and all of the volunteers presented for the programme. (Online Programme Savitrichya Leki)

### **C)** Geotagged Photographs/ Screenshots