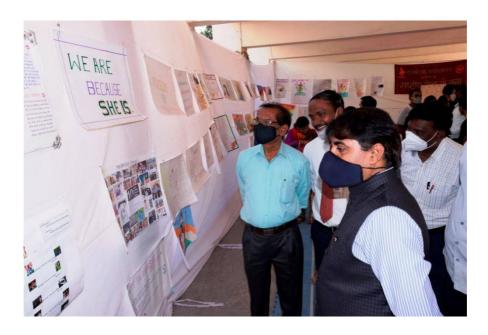

## C) Geotagged Photographs/ Screenshots

**Celebrating International Women's Day** 

Principal & Chief gust observing poster made by volunteers

Chief guest inaugurating poster presentation

 $\label{lem:principal} \textbf{Principal Prof.S.N.Shinde watching posters}$ 