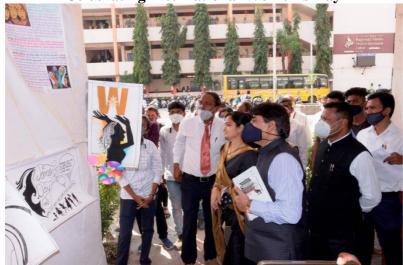

## C) Geotagged Photographs/ Screenshots

**Celebrating International Women's Day** 

Principal & Chief gust observing poster made by volunteers

Chief guest inaugurating poster presentation

 $\label{lem:principal} \textbf{Principal Prof.S.N.Shinde watching posters}$ 