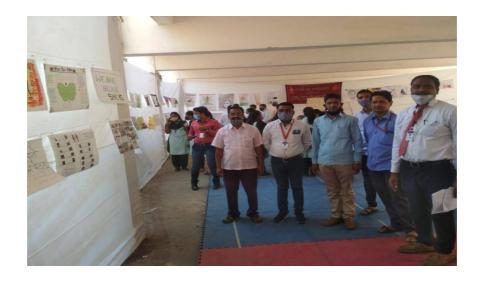

## C) Geotagged Photographs/ Screenshots

**Celebrating International Women's Day** 

Principal & Chief gust observing poster made by volunteers

Chief guest inaugurating poster presentation

 $\label{lem:principal} \textbf{Principal Prof.S.N.Shinde watching posters}$ 