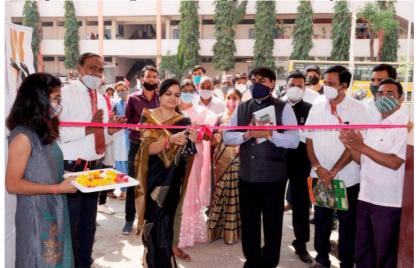

#### B) Report

i) Title: Poster Presentation Competition for woman's Empowerment (International Women's Day)

#### iv) Brief Summary of the Event:

Poster Presentation Programme for teachers was organized by NSS department' on the occasion of International Women's Day on 8th March 2021.' In this competition Prof. Prashant Joshi from Senior college group got first prize Prof. Manjusha Shinde and Dhanashree Jagtap got 2nd prize, and Dr.Omprakash Shahapurkar got 3rd prize. Prof. Dutta Nalle, S.V. Kulkarni and D.B. Sonkamble got consolidation prize. The inaugurator of this competition was Adv.Vaishali Londhe and President Principal Dr.Mahadev Gavhane addressed the audience.

### v) Conclusion with feedback on the Programme:

Adv. Vaishali Londhe observed the poster presentation. She congratulated the winners of this competition and addressed the gathering about the rights of women and legal provision for violence against women.