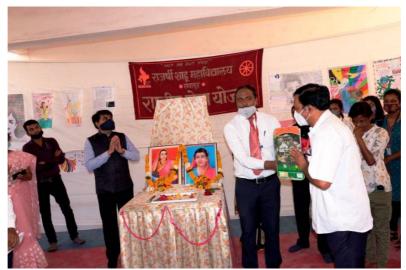

## C) Geotagged Photographs/ Screenshots

**Celebrating International Women's Day** 

Principal & Chief gust observing poster made by volunteers

Chief guest inaugurating poster presentation

 $\label{lem:principal} \textbf{Principal Prof.S.N.Shinde watching posters}$ 