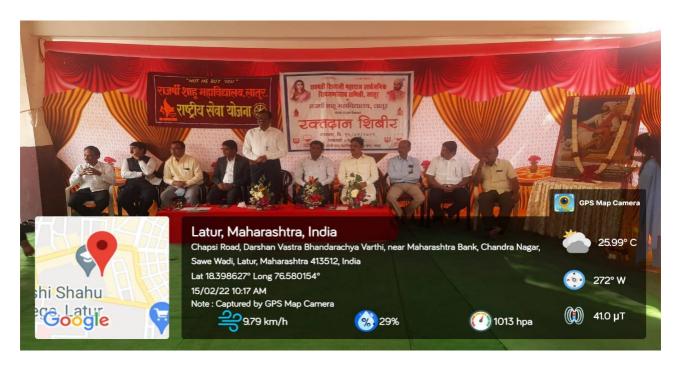

#### v) Brief Summary of the Event:

On the occasion of Chatrapati Shivaji Maharaj Birth Anniversary, on 15-02-2022, NSS Department organized a blood donation camp at Shahu Mahavidyalaya in coordination with Shivjanmotsav Samiti, Latur.

The blood donation camp was inaugurated by the Dr. Sudhir Deshmukh, Dean Govt.College and Hospital, Latur . 89 volunteers donated blood voluntarily in the camp.

On Occasion, Dr. Harshavardhan Gore, DR. Suhas Gore, Shri. Anand Mane, Principal Dr. Mahadev Gavhane, Vice-Principal Dr. A.J.Raju, Vice-Principal Prof. S.N.Shinde, were prest for program. Program Officer, Dr. Kalyan Sawant, Dr. S.D.Bhandare, Prof. Vijay Gawli, Prof. Sahadev Shinde, Professor Somdev Shinde, etc. took efforts to make this program successful.

### C) Geo-tagged Photographs / Screenshots

Inaugural Speech by Dr. Sudhir Deshmukh, Dean Govt.College and Hospital, Latur

NSS Volunteer while Donating the blood

**Program Officer** 

Principal