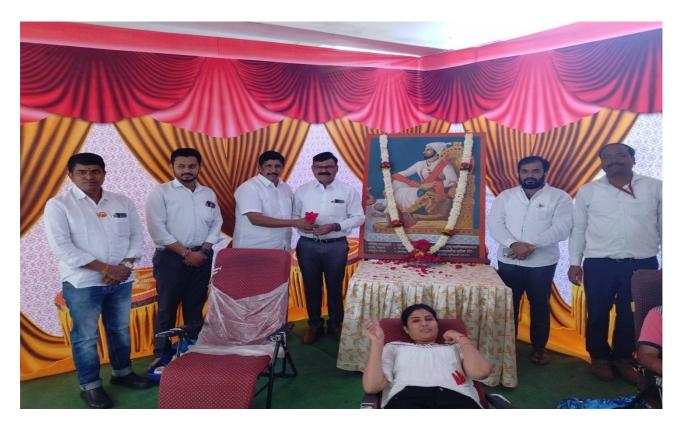

### C) Geo-tagged Photographs / Screenshots

Inaugural Speech by Dr. Sudhir Deshmukh, Dean Govt.College and Hospital, Latur

NSS Volunteer while Donating the blood

**Program Officer** 

Principal