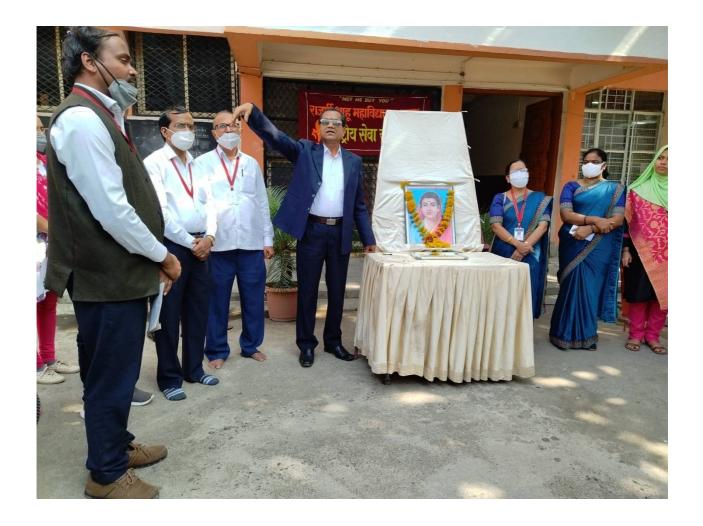

126 Students and 10 teachers were present for program

v. Brief Summary of Events/ Sessions :

On occasion of Kranti Jyoti Savitribai Phule Jayanti on 03-01-2022 NSS Department organized a program for teachers and students. In This program Miss. Ruksar Fulari expess her views on gender-equity and dowry system in India. Oath for Gender Equity and And Anti-Dowry is given to students and teachers by Dr. K.D.Savant . Vice Principal Prof. Sahadev Shinde, presented his presidential remark of the program , Program Officers, Dr. Kalyan Sawant, Dr.Pushpalata Trimukhe, Dr. S.D. Bhandare, Prof. Vijay Gawali, Prof. Sommdev Shinde, etc. took efforts to make this program successful.

### **Photographs:**

Introductory speech of program by Dr. K.D.Savant

Miss. Fulari Expressing her views regarding gender equity

Presidential remark by Prof. S.N.Shinde

D) Link of Video of the programme if any (Video may be uploaded on college website/YouTube, etc.)