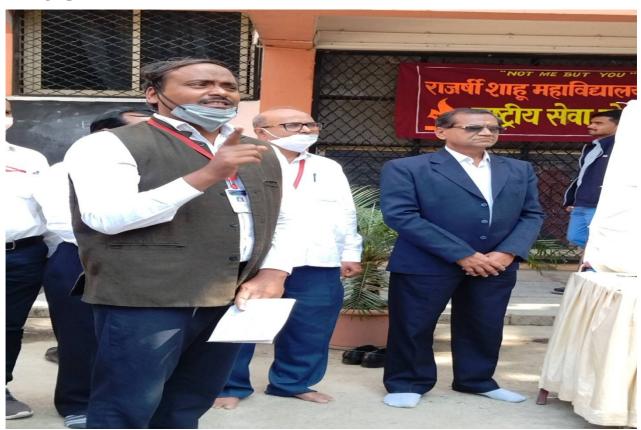

126 Students and 10 teachers were present for program

v. Brief Summary of Events/ Sessions :

On occasion of Kranti Jyoti Savitribai Phule Jayanti on 03-01-2022 NSS Department organized a program for teachers and students. In This program Miss. Ruksar Fulari expess her views on gender-equity and dowry system in India. Oath for Gender Equity and And Anti-Dowry is given to students and teachers by Dr. K.D.Savant . Vice Principal Prof. Sahadev Shinde, presented his presidential remark of the program , Program Officers, Dr. Kalyan Sawant, Dr.Pushpalata Trimukhe, Dr. S.D. Bhandare, Prof. Vijay Gawali, Prof. Sommdev Shinde, etc. took efforts to make this program successful.

### **Photographs:**

Introductory speech of program by Dr. K.D.Savant

Miss. Fulari Expressing her views regarding gender equity

Presidential remark by Prof. S.N.Shinde

D) Link of Video of the programme if any (Video may be uploaded on college website/YouTube, etc.)