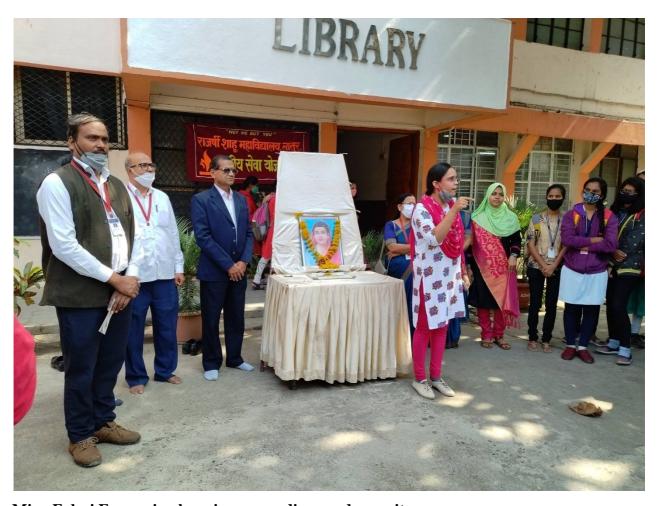

126 Students and 10 teachers were present for program

v. Brief Summary of Events/ Sessions :

On occasion of Kranti Jyoti Savitribai Phule Jayanti on 03-01-2022 NSS Department organized a program for teachers and students. In This program Miss. Ruksar Fulari expess her views on gender-equity and dowry system in India. Oath for Gender Equity and And Anti-Dowry is given to students and teachers by Dr. K.D.Savant . Vice Principal Prof. Sahadev Shinde, presented his presidential remark of the program , Program Officers, Dr. Kalyan Sawant, Dr.Pushpalata Trimukhe, Dr. S.D. Bhandare, Prof. Vijay Gawali, Prof. Sommdev Shinde, etc. took efforts to make this program successful.

### **Photographs:**

Introductory speech of program by Dr. K.D.Savant

Miss. Fulari Expressing her views regarding gender equity

Presidential remark by Prof. S.N.Shinde

D) Link of Video of the programme if any (Video may be uploaded on college website/YouTube, etc.)