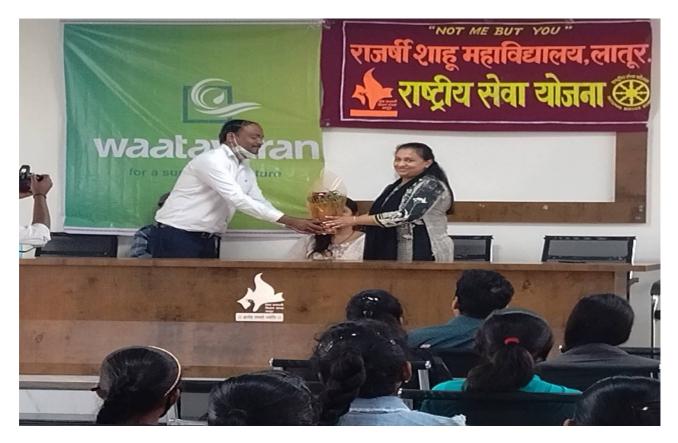

ahu, Mahavidyalaya (Autonomous), Latur

Felicitation of Resource Person Dr. Hasmi Shaikh

Introductory Speech by Dr. Kalyan Sawant

Resource Person Dr. Umakant Narawade Demonstrating the effects of pollution on water