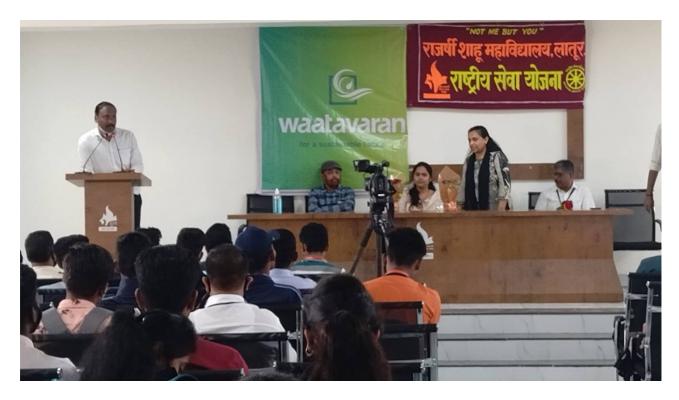

ahu, Mahavidyalaya (Autonomous), Latur

Felicitation of Resource Person Dr. Hasmi Shaikh

Introductory Speech by Dr. Kalyan Sawant

Resource Person Dr. Umakant Narawade Demonstrating the effects of pollution on water