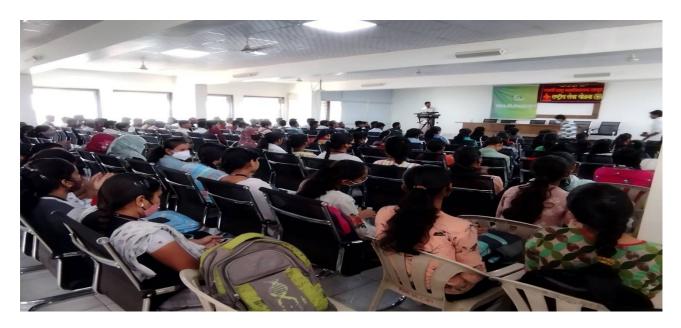

#### v) Brief Summary of the Event:

Department of NSS organized a Workshop on Pollution Control in coordination with NGO Watawaran for the students to make the students aware about the Impact of pollution in environment on 12<sup>th</sup> December 2020 in Rajarshi Shahu Mahavidyalaya (Autonomous), Latur. On this occasion Programme Officers Dr. Kalyan Savant, Dr.Sambhaji Patil, Dr Pushpalata Trimukhe, Prof.Vijay Gavali, Prof. Somdev Shinde guide to the students. There were 77 volunteers for the programme.

Resource Persons Dr. Umakant Narawade and Dr. Hasmi Shaikh guided the students about the Impact of pollution in environment and also demonstrated some experiments.

ahu, Mahavidyalaya (Autonomous), Latur

Felicitation of Resource Person Dr. Hasmi Shaikh

Introductory Speech by Dr. Kalyan Sawant

Resource Person Dr. Umakant Narawade Demonstrating the effects of pollution on water