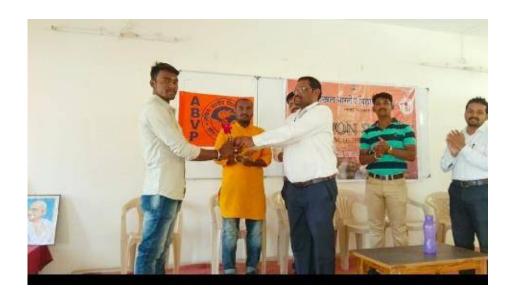

## C) Photographs:

Inauguration of ABVP Shourya Prashikshan for Women at Department of Biotechnology,

Student Participants during Shourya Prashikshan.

Student Participants of the program ABVP Shourya Prashikshan.