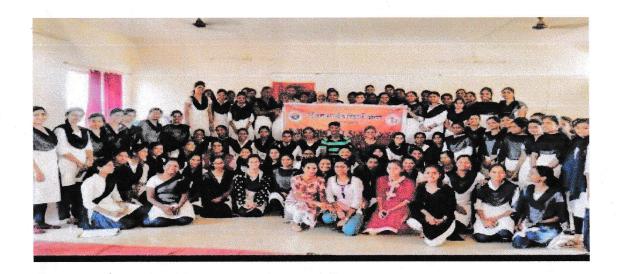

## C) Photographs:

Inauguration of ABVP Shourya Prashikshan for Women at Department of Biotechnology,

Student Participants during Shourya Prashikshan.

Student Participants of the program ABVP Shourya Prashikshan.