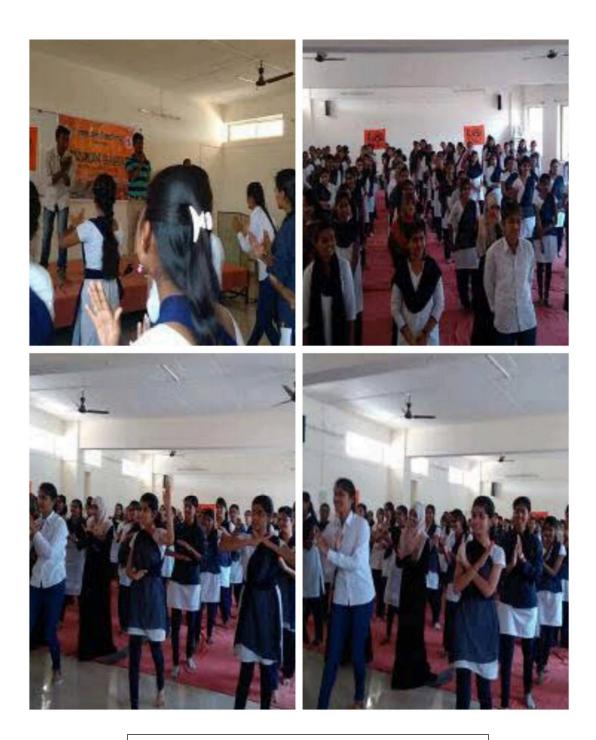

## C) Photographs:

Inauguration of ABVP Shourya Prashikshan for Women at Department of Biotechnology,

Student Participants during Shourya Prashikshan.

Student Participants of the program ABVP Shourya Prashikshan.