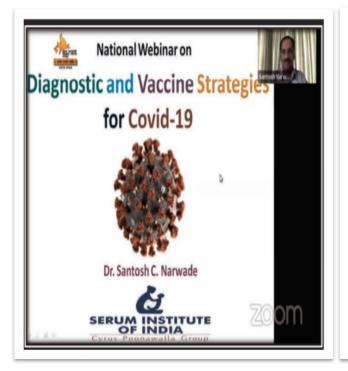

## VII. Geotagged Photograph / Screenshots: -

Dr. Santosh Narwade explaining the diagnostic and vaccine strategies for COVID-19.

Participants engaged in getting information about diagnostic and vaccine development strategies of COVID-19 from the webinar.