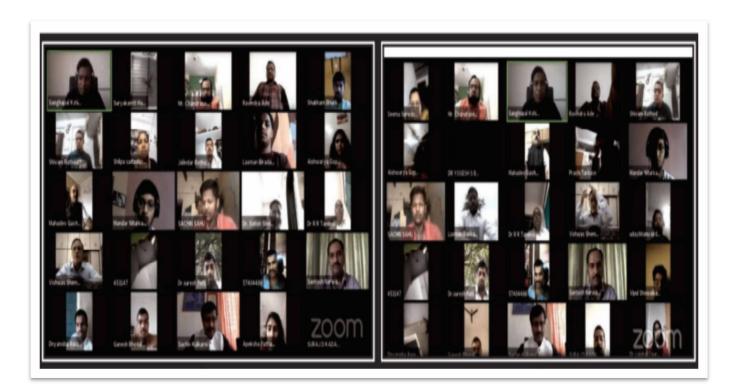

## VII. Geotagged Photograph / Screenshots: -

Dr. Santosh Narwade explaining the diagnostic and vaccine strategies for COVID-19.

Participants engaged in getting information about diagnostic and vaccine development strategies of COVID-19 from the webinar.