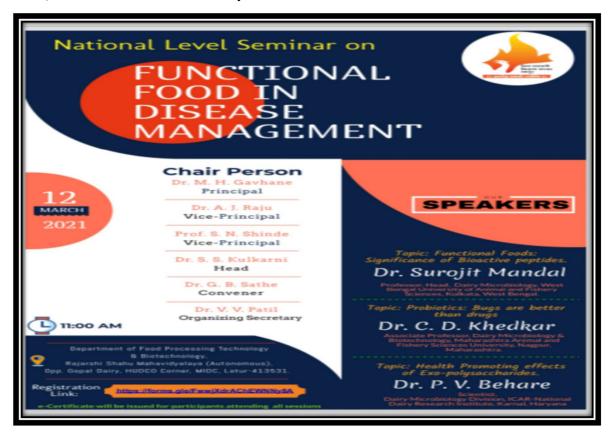

#### B) Report

i. Title:National Seminar on "Functional Food in Disease Management"

#### ii. Introduction:

A functional food provides important nutrients that can help protect against disease. Many are especially rich in antioxidants. These molecules help neutralize harmful compounds like free radicals, helping prevent cell damage and certain chronic conditions. The National Seminar on Functional Food in Disease Management aims to helps the students to understand importance of functional foods in day to day life. The Seminar was organized by Department of Biotechnology and Food Processing Technology on 12.03.2021.

# **Objectives of the Programme:**

- i. Be able to define Functional Food and its Health Benefit
- ii. To Understand Significance of Bioactive peptides.
- iii. Be able to define Probiotics and its role
- iv. To understand Health Promoting effects of Exo-polysaccharides.

#### iv. Brief summary of Events/ Session:

Dr. Surojit Mandal, Professor and Head, Department of Dairy Microbiology, West Bengal University of Animal and Fishery Sciences, Kolkata, West Bengal addressed our students and made aware about significance of bioactive peptides, functional foods, its types and importance of functional food in disease management. Dr. C. D. Khedkar, Associate Professor, Dairy Microbiology & Biotechnology, Maharashtra Animal and Fishery Sciences University, Nagpur, Maharashtra focused on one of the emerging function food Probiotics: Bugs are better than drugs. Dr Pradip Behare, Scientist Dairy Microbiology Division, ICAR-National Dairy Research Institute, Karnal, Haryana stressed on the health promoting effects of exopolysaccharides and its role in food industry.