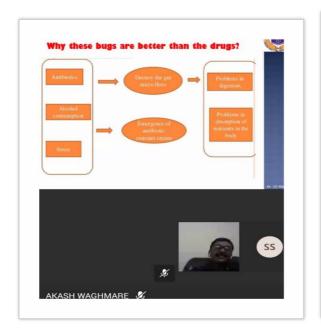

#### iv. Brief summary of Events/ Session:

Dr. Surojit Mandal, Professor and Head, Department of Dairy Microbiology, West Bengal University of Animal and Fishery Sciences, Kolkata, West Bengal addressed our students and made aware about significance of bioactive peptides, functional foods, its types and importance of functional food in disease management. Dr. C. D. Khedkar, Associate Professor, Dairy Microbiology & Biotechnology, Maharashtra Animal and Fishery Sciences University, Nagpur, Maharashtra focused on one of the emerging function food Probiotics: Bugs are better than drugs. Dr Pradip Behare, Scientist Dairy Microbiology Division, ICAR-National Dairy Research Institute, Karnal, Haryana stressed on the health promoting effects of exopolysaccharides and its role in food industry.

# C) Geotagged Photographs/ Screenshots

Resource Person Dr. C. D. Khedkar Associate Professor, Dairy Microbiology & Biotechnology, Maharashtra Animal and Fishery Sciences University, Nagpur, Maharashtra explaining Probiotics: Bugs are better than Drugs