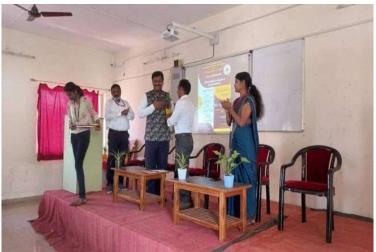

# C) Detail glimpses of the Programme

Inauguration of Hands-on training on HPLC and allied techniques in Pharma industries

Demonstration by Resource Person

Valedictory function of Hands on training on HPLC and allied techniques in Pharma industries