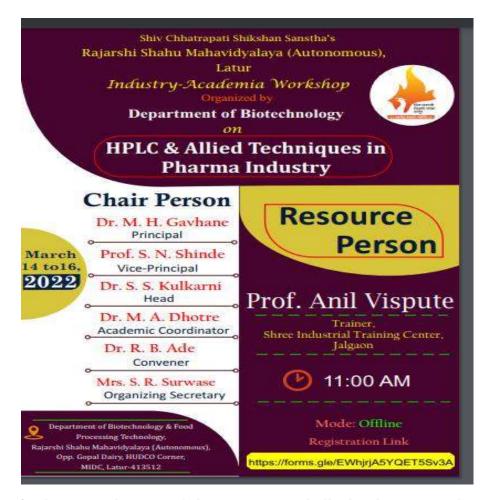

#### **I Title**

Industry Academia workshop on Hands- on training on HPLC and allied techniques in Pharma Industries.

#### **II Introduction**

High performance liquid chromatography are the widely spread techniques in the field of Pharmaceutical and related industries. Every quality control and quality assurance department possesses this facility for the purification and quantification of the product, along with that UV-Visible Spectrophotometer and Dissolution rate also been considered as important and necessary techniques in pharma and allied industries so in order to train the students of Biotechnology the hands on training under Industry Academia workshop was organized by Department of Biotechnology and Food Processing Technology on 14 to 16 th March 2022.

#### III. Objectives of the Programme

- To train the students of Biotechnology about HPLC, Dissolution rate and UV-Visible techniques
- ➤ To create awareness about principles and working of HPLC, dissolution rate, UV-Visible spectrophotometere.
- > To aware the students about industrial SOP and management about Pharma industries.

VII. Appendix: List of participants.

Date:17.03.2021

Hea/HOD

Department of Biotechonlogy Rajarshi Shahu Mahavidyalaya (Autonomous) Latur-413 531

PRINCIPAL
Rajarshi Shahu Mahavidyalaya
(Autonomous), Latur

Brochure of Industry Academia workshop on HPLC and Allied techniques in Pharma Industry