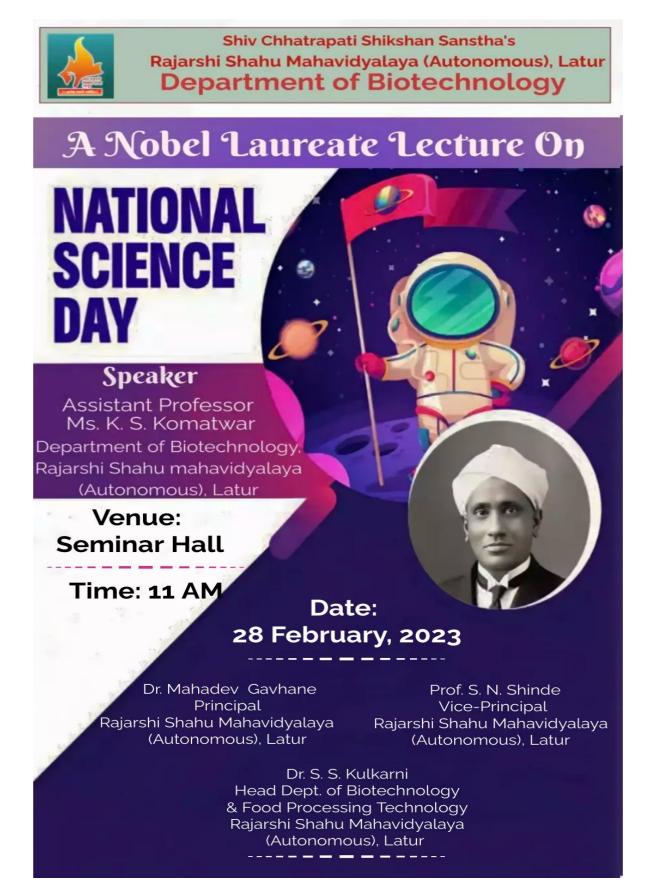

# Shiv Chhatrapati Shikshan Sanstha's Rajarshi Shahu Mahavidyalaya (Autonomous), Latur Department of Biotechnology A) Summary Report

| 1)Title of Programme:                                        |          | A Nobel Laureate Lecture on National Science<br>Day                                                                                                 |        |       |
|--------------------------------------------------------------|----------|-----------------------------------------------------------------------------------------------------------------------------------------------------|--------|-------|
| 2)Name of Organizing Department/Unit:                        |          | Biotechnology                                                                                                                                       |        |       |
| 3) Name of the                                               |          | Principal: Dr. M. H. Gavhane                                                                                                                        |        |       |
| Coordinator(s)/Convener(s)/Or<br>ganizer(s)of the Programme: |          | Vice–Principal : Prof. S. N. Shinde                                                                                                                 |        |       |
|                                                              |          | Head: Dr. S.S. Kulkarni                                                                                                                             |        |       |
| 4)Date(s) of the Programme:                                  |          | 28 <sup>th</sup> February, 2023                                                                                                                     |        |       |
| 5)Venue/Mode:                                                |          | Seminar Hall                                                                                                                                        |        |       |
| 6)Target Group:                                              |          | B.Sc. Biotechnology Students                                                                                                                        |        |       |
| 7)Number of Participants: 119                                |          | Male                                                                                                                                                | Female | Total |
| A separate list with                                         | Teaching | 00                                                                                                                                                  | 00     | 00    |
| signatures be maintained in                                  | Non-     | 00                                                                                                                                                  | 00     | 00    |
| the department/Unit)                                         | Teaching |                                                                                                                                                     |        |       |
|                                                              | Students | 60                                                                                                                                                  | 59     | 119   |
| 8)Name(s)and details of Resource<br>Person(s), if any:       |          | Miss. Karuna Komatwar, Asst. Prof<br>Dept. of Biotechnology and Food Processing<br>Technology, Rajarshi Shahu Mahavidyalaya<br>(Autonomous), Latur. |        |       |
| 9)Total Expenditure for the Programme:                       |          | Nil                                                                                                                                                 |        |       |
| 10)Source of Funding:                                        |          | Not Applicable                                                                                                                                      |        |       |

#### **B)** Report

i. Title: A Nobel Laureate Lecture on National Science Day

#### D) Brochure Prepared for the Programme