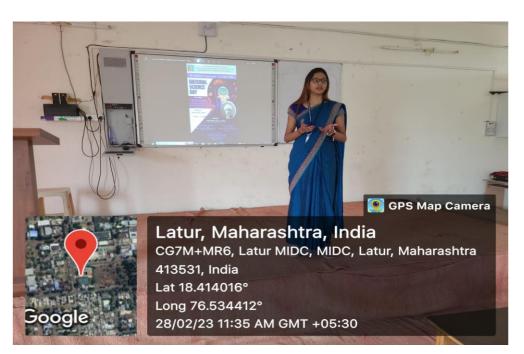

### C) Geotagged Photographs/ screenshots:

Asst. Prof. Ms. Karuna Komatwar of Dept. of Biotechnology and Food Processing Technology, Rajarshi Shahu Mahavidyalaya (Autonomous), Latur is delivering a lecture on Nobel Prize in Physics to Dr. CV Raman in 1930

Asst. Prof. Ms. Karuna Komatwar of Dept. of Biotechnology and Food Processing Technology, Rajarshi Shahu Mahavidyalaya (Autonomous), Latur, explaining about the Raman Scattering Effect on National Science Day