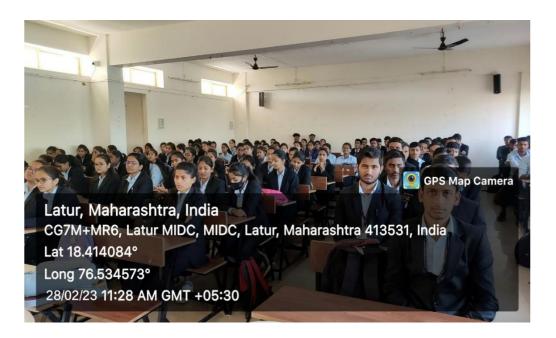

### C) Geotagged Photographs/ screenshots:

Asst. Prof. Ms. Karuna Komatwar of Dept. of Biotechnology and Food Processing Technology, Rajarshi Shahu Mahavidyalaya (Autonomous), Latur is delivering a lecture on Nobel Prize in Physics to Dr. CV Raman in 1930

Asst. Prof. Ms. Karuna Komatwar of Dept. of Biotechnology and Food Processing Technology, Rajarshi Shahu Mahavidyalaya (Autonomous), Latur, explaining about the Raman Scattering Effect on National Science Day