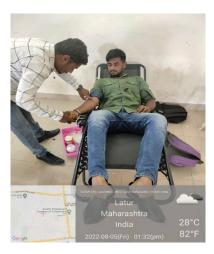

Participation of students in Blood Donation camp.

Certificate distribution to the participants