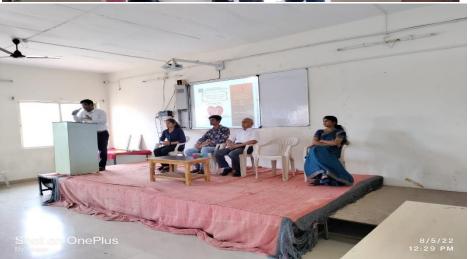

### v. Brief summary of event/session

Dr. Kulkarni, Director, Arpan Blood Centre, Blood Component and Apheresis Centre, Latur was the chief guest for inauguration of Blood group, Hemoglobin detection and Blood donation camp. In the entire camp Dr. Kulkarni has monitored the facility and guided each and every participant, in his guidance he has focused on awareness and importance of Blood donation along with Hemoglobin percentage particularly in the girl students.

## vi. Conclusion with feedback on the Programme

This Blood group, Hemoglobin detection and Blood donation Camp helped the students to get vital information and increased the Awareness and importance of Hemoglobin in human life. This camp helped the students to know there blood group and hemoglobin percentage. Total 33 Student participants donated the blood.