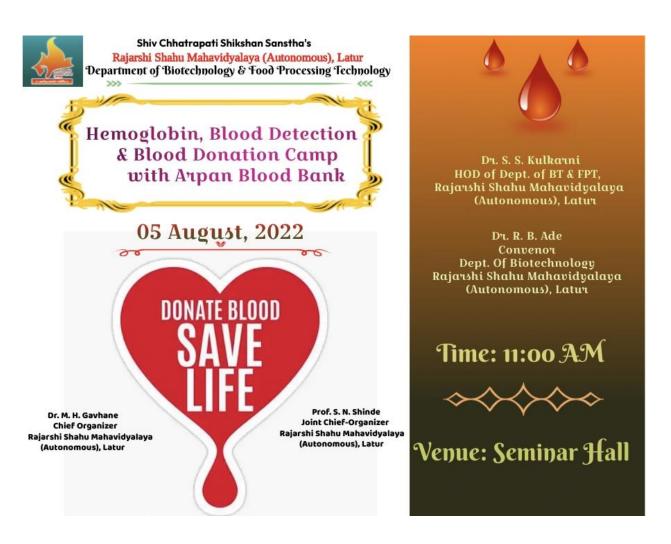

ood group and hemoglobin percentage. Total 33 Student participants donated the blood.

vii. Appendix: List of participants.

Date: 06/08/2022

Head
Department of Biotechonlogy
Rajarshi Shahu Mahavidyalaya
(Autonomous) Latur-413 531

THE VIOLENT COUNTY OF THE PARTY OF THE PARTY

PRINCIPAL Rajarshi Shahu Mahavidyalaya, Latur (Autonomous)

## C) Geographic photograph/Screenshots: -





Inauguration of Blood group, Haemoglobin detection and Blood donation camp by Dr. Kulkarni, Director of Arpan Blood Component and Apheresis Centre, Latur, Dr. S. S. Kulkarni (Head, Dept. of Biotechnology), Dr. M. A. Dhotre (Academic Co-Ordinator of Dept. of Biotechnology).







Participation of students in Blood Donation camp.



Certificate distribution to the participants

### D) Brochure of the Program.



# Arpan Blood Centre, Blood Component & Apheresis Centre, Latur.

Blood Donor List as on date (From): 1-Sep-22 To 1-Sep-22 Sr.No. Name of Donor Bleeding BG Mobile No. Address DOB Emailid Camp Date Akash Waghmare 05/08/22 9860898113 A+ve A/P Latur 18/2/94 Bayotek Colleg Blood Donation Camp Latur[05/08/2022] Ravindra Bapurao Ade 05/08/22 B+ve 9420118043 A/P Rajashree Shahu Mahavidhyalay 17/11/75 Bayotek Colleg Blood Donation Fardeen Shaikh Camp Latur[05/08/2022] 05/08/22 B+ve 8180966979 A/P Latur 06/9/02 Bayotek Colleg Blood Donation Camp Latur[05/08/2022] Dipak Jadhay 05/08/22 O -ve 9834473075 A/P Kanadi Boargaon 15/1/97 Bayotek Colleg Blood Donation Gauray Gaikwad Camp Latur[05/08/2022] 05/08/22 A -ve 9322784258 A/P Latur 07/4/02 Bayotek Colleg Blood Donation Camp Latur[05/08/2022] Krush