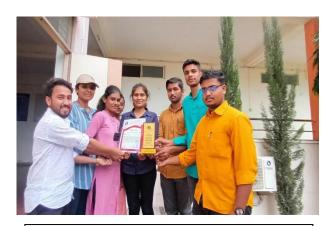

Participation of students in Blood Donation camp.

Certificate distribution to the participants