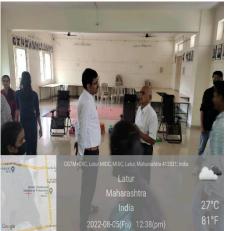

## C) Geographic photograph/Screenshots: -

Inauguration of Blood group, Haemoglobin detection and Blood donation camp by Dr. Kulkarni, Director of Arpan Blood Component and Apheresis Centre, Latur, Dr. S. S. Kulkarni (Head, Dept. of Biotechnology), Dr. M. A. Dhotre (Academic Co-Ordinator of Dept. of Biotechnology).