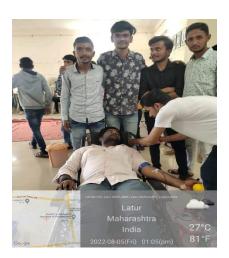

Participation of students in Blood Donation camp.

Certificate distribution to the participants