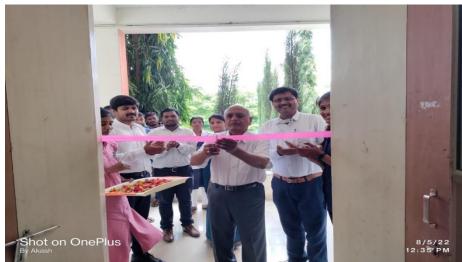

## C) Geographic photograph/Screenshots: -

Inauguration of Blood group, Haemoglobin detection and Blood donation camp by Dr. Kulkarni, Director of Arpan Blood Component and Apheresis Centre, Latur, Dr. S. S. Kulkarni (Head, Dept. of Biotechnology), Dr. M. A. Dhotre (Academic Co-Ordinator of Dept. of Biotechnology).