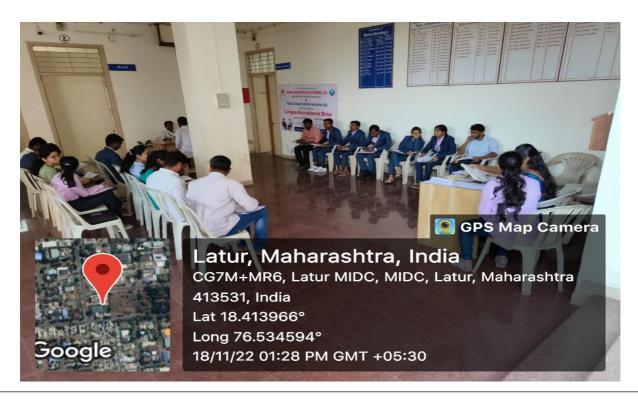

#### C) Geotagged Photographs/ screenshots:

Candidates participation for interview for Campus Recruitment Drive held on 18th November, 2022.

Participated candidates for Campus Recruitment Drive interview which was organized on 18 November, 2022