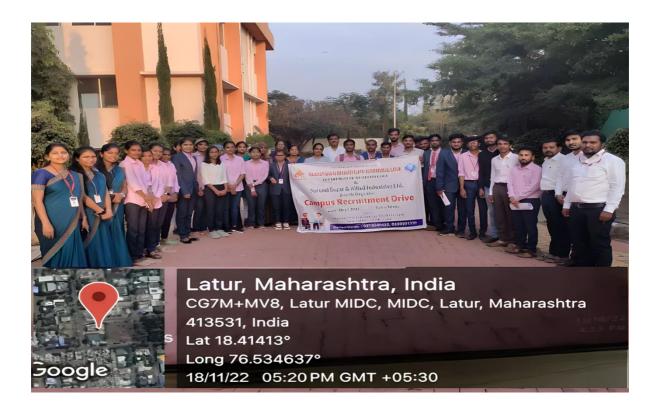

#### C) Geotagged Photographs/ screenshots:

Candidates participation for interview for Campus Recruitment Drive held on 18th November, 2022.

Participated candidates for Campus Recruitment Drive interview which was organized on 18 November, 2022