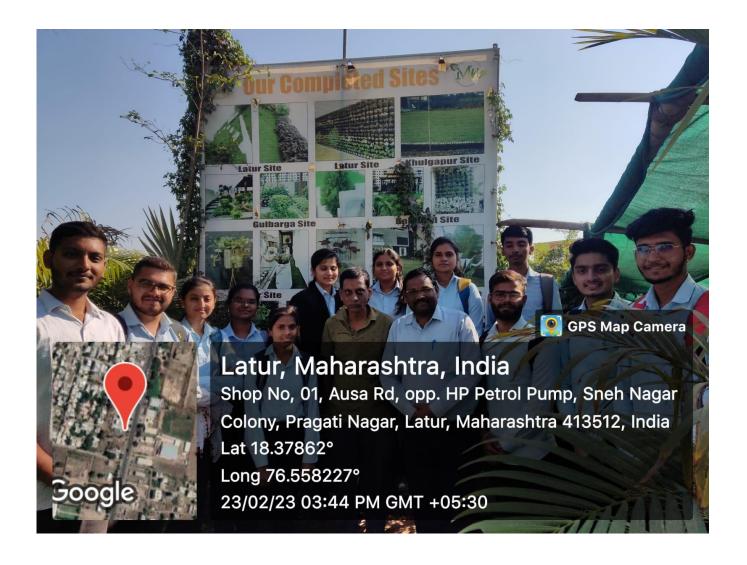

## C) Geotagged Photographs:

Dr.R.B. Ade UG Third Year Student Participants of Educational Tour at Mathura

Dr.R.B.Ade with UG Third Year Student Participants of Educational Tour at Karwa Nursery