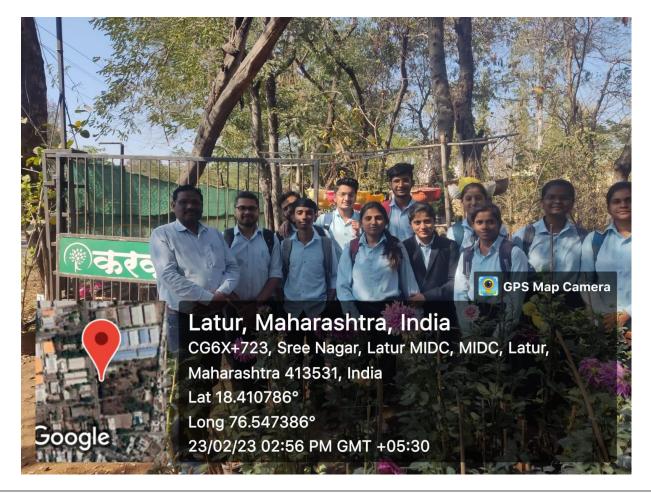

## C) Geotagged Photographs:

Dr.R.B. Ade UG Third Year Student Participants of Educational Tour at Mathura

Dr.R.B.Ade with UG Third Year Student Participants of Educational Tour at Karwa Nursery