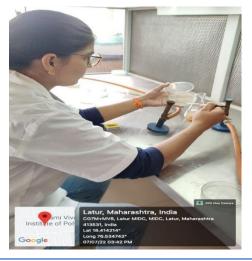

Resource Person Dr. M. A. Dhotre, Assisstant Professor, Department of Biotechnology, Rajarshi Shahu Mahavidyalaya (Autonomous), Latur, conducting the session and students were getting hands on practice session.