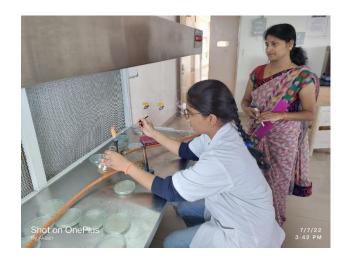

Resource Person Dr. M. A. Dhotre, Assisstant Professor, Department of Biotechnology, Rajarshi Shahu Mahavidyalaya (Autonomous), Latur, conducting the session and students were getting hands on practice session.