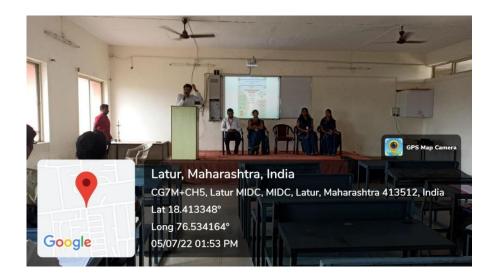

### C) Geotagged Photographs / Screenshots:

Inauguration Function of Hands-on Training programme on Basic Microbiological Techniques: In Presence of Hon. Dr. S. S. Kulkarni (HoD of Dept. of Biotechnology, RSML), Dr. M. A. Dhotre (Assistant Professor Dept. of Biotechnology, RSML)