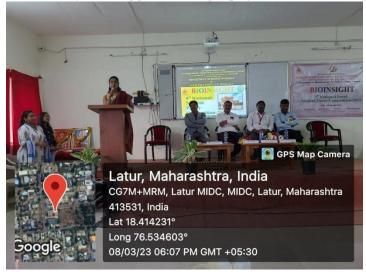

### C) Geotagged Photograph/Screenshots

**Ms.A.B.Lasure** (Assistant Professor Latur Pharmacy College, Latur) Inaugurated Bioinsight-2023 Examiners of Bioinsight -2023

Winners of Bio insight 2023

Students giving feedback on Bio-insight2023