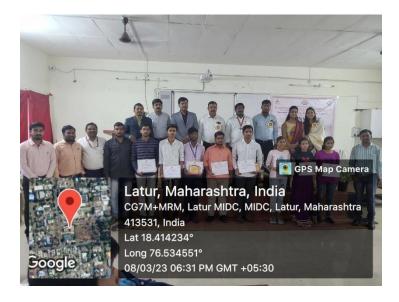

### C) Geotagged Photograph/Screenshots

**Ms.A.B.Lasure** (Assistant Professor Latur Pharmacy College, Latur) Inaugurated Bioinsight-2023 Examiners of Bioinsight -2023

Winners of Bio insight 2023

Students giving feedback on Bio-insight2023

#### Winners of the National Level Student Poster Competition