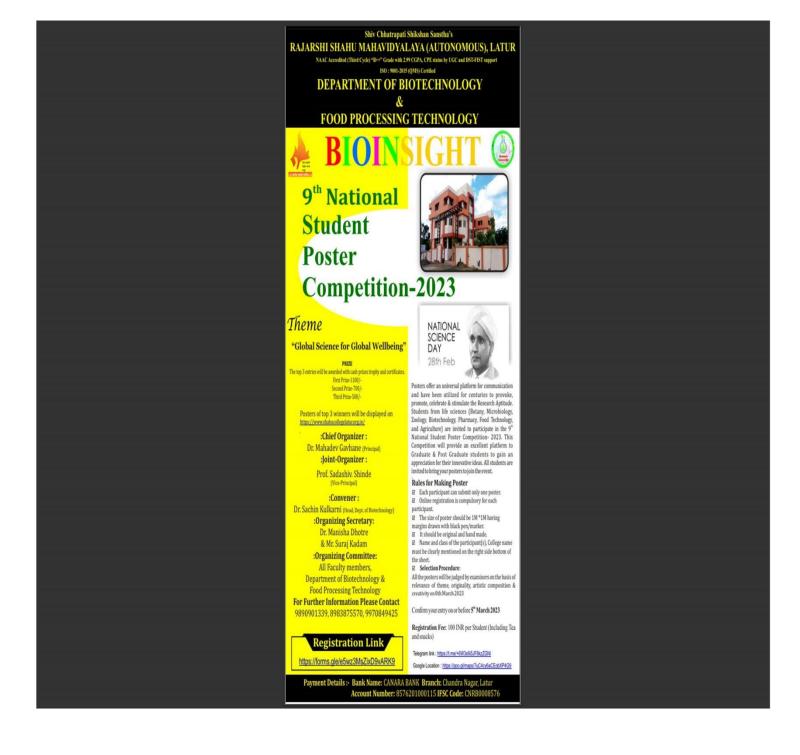

#### D) Broucher

# **B)** Report

**i. Title:-** National Student Poster Competition BIOINSIGH- 2023 on the theme "Global Science for Global Wellbeing"

### ii. Introduction

Posters offer a universal platform for communication and have been utilized for decades to provoke, promote, celebrate &stimulate the Research Aptitude. Students from life sciences are invited to participate in the National Student Poster Competition BIOINSIGH- 2023. This Competition provides an excellent platform to Under Graduate and Post Graduate students to gain an appreciation for their innovative ideas. "BIOINSIGHT" a National student poster presentation competition was organized by department of Biotechnology on 8<sup>th</sup> March 2023.

### iii. Objective of the Poster Competition "BIOINSIGHT" 2023

- > To provide a platform for students to present their creativity on given theme.
- To help students to develop skills in effective communication for dissemination of research information
- > To provide a chance to recognize and receive appreciation