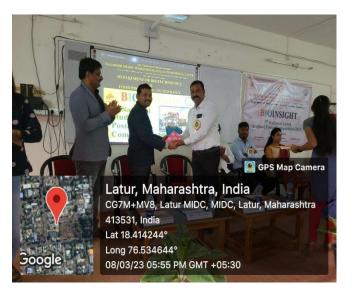

### C) Geotagged Photograph/Screenshots

**Ms.A.B.Lasure** (Assistant Professor Latur Pharmacy College, Latur) Inaugurated Bioinsight-2023 Examiners of Bioinsight -2023

Winners of Bio insight 2023

Students giving feedback on Bio-insight2023