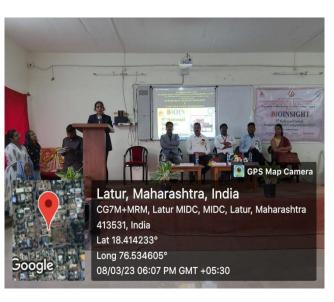

### C) Geotagged Photograph/Screenshots

**Ms.A.B.Lasure** (Assistant Professor Latur Pharmacy College, Latur) Inaugurated Bioinsight-2023 Examiners of Bioinsight -2023

Winners of Bio insight 2023

Students giving feedback on Bio-insight2023