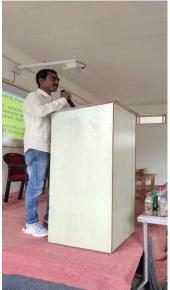

### C) Geotagged Photos:

Resource Person Mr.Shivshankar Chapule and Mr.Suparn Jagtap delivering talk about seed collection and conservation of endemic plants.

Mr. Shivshankar Chapule delivers lecture on need and methods of plantation of endemic plants.