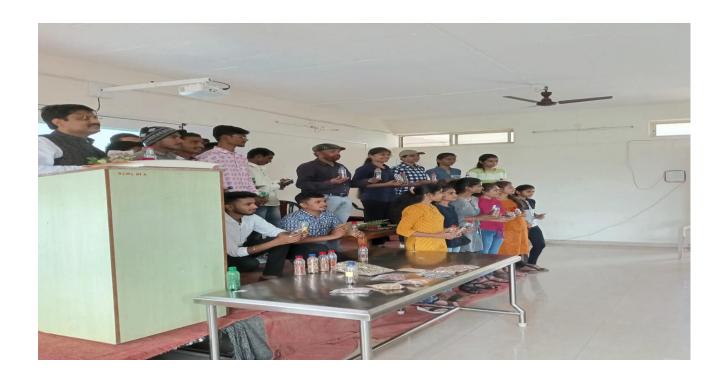

### C) Geotagged Photos:

Resource Person Mr.Shivshankar Chapule and Mr.Suparn Jagtap delivering talk about seed collection and conservation of endemic plants.

Mr. Shivshankar Chapule delivers lecture on need and methods of plantation of endemic plants.