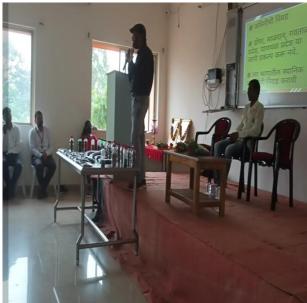

### C) Geotagged Photos:

Resource Person Mr.Shivshankar Chapule and Mr.Suparn Jagtap delivering talk about seed collection and conservation of endemic plants.

Mr. Shivshankar Chapule delivers lecture on need and methods of plantation of endemic plants.

Seed Collection of Endemic Plant species presented by Mr.Shivshankar Chapule at Department of Biotechnology