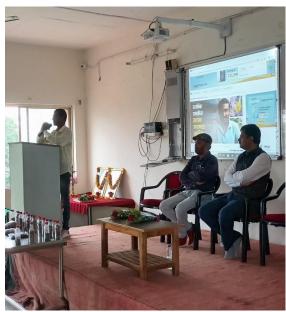

### C) Geotagged Photos:

Resource Person Mr.Shivshankar Chapule and Mr.Suparn Jagtap delivering talk about seed collection and conservation of endemic plants.

Mr. Shivshankar Chapule delivers lecture on need and methods of plantation of endemic plants.