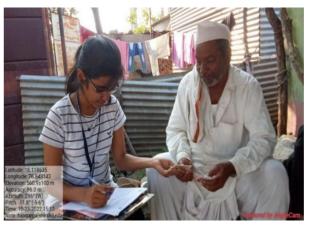

#### C) Geotagged Photographs / Screenshots:

The Biotechnology faculty members are inquiring about the schemes and associated documentation with Mrs. Khamkar, the Gramsevak of Hangarga village Departmental faculties Dr. R. B. Ade, Mr. Sanket Bansode and Ms. Rohini Shinde discussing about the ground realities of Hangarga after door to door survey

Mrs. Khamkar, Gramsevak Hungarga is providing the information about the schemes of Government and work done by Gram panchayat

Departmental faculties Ms. Karuna Komatwar and Ms. Rohini Shinde are inspecting the actual site of a percolation pit.