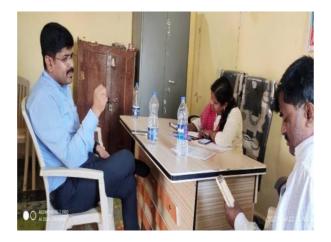

#### C) Geotagged Photographs / Screenshots:

The Biotechnology faculty members are inquiring about the schemes and associated documentation with Mrs. Khamkar, the Gramsevak of Hangarga village Departmental faculties Dr. R. B. Ade, Mr. Sanket Bansode and Ms. Rohini Shinde discussing about the ground realities of Hangarga after door to door survey