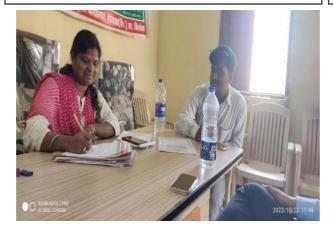

Students from the department is conducting a door-to-door survey with the assistance of provided questionnaires.