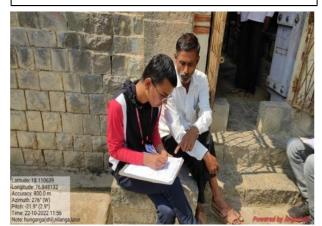

Mrs. Khamkar, Gramsevak Hungarga is providing the information about the schemes of Government and work done by Gram panchayat

Departmental faculties Ms. Karuna Komatwar and Ms. Rohini Shinde are inspecting the actual site of a percolation pit.

Students from the department is conducting a door-to-door survey with the assistance of provided questionnaires.