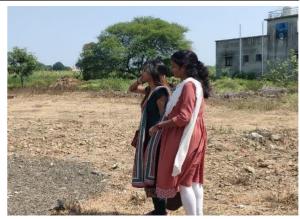

#### C) Geotagged Photographs / Screenshots:

The Biotechnology faculty members are inquiring about the schemes and associated documentation with Mrs. Khamkar, the Gramsevak of Hangarga village Departmental faculties Dr. R. B. Ade, Mr. Sanket Bansode and Ms. Rohini Shinde discussing about the ground realities of Hangarga after door to door survey