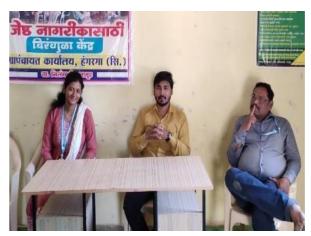

Mrs. Khamkar, Gramsevak Hungarga is providing the information about the schemes of Government and work done by Gram panchayat

Departmental faculties Ms. Karuna Komatwar and Ms. Rohini Shinde are inspecting the actual site of a percolation pit.