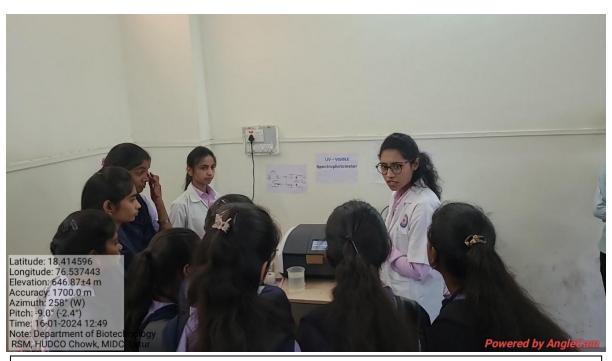

#### C) Geotagged Photographs/ Screenshots:

UG student participants demonstrating live practicals for the visitors

PG student participants showing live demonstration of the working of UV Spectroscopy

 $Student\ participants\ presenting\ model\ in\ front\ of\ visitors$ 