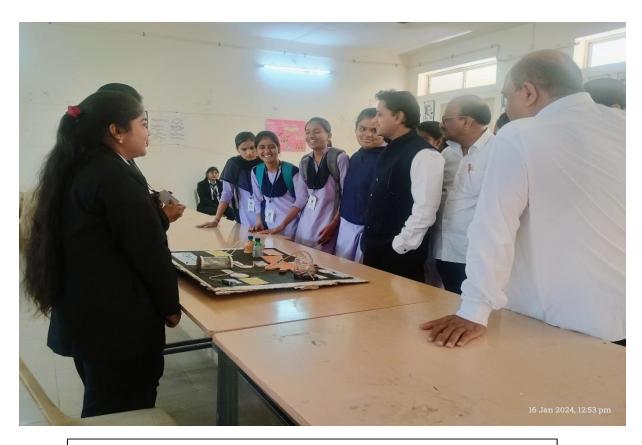

#### C) Geotagged Photographs/ Screenshots:

UG student participants demonstrating live practicals for the visitors

PG student participants showing live demonstration of the working of UV Spectroscopy

 $Student\ participants\ presenting\ model\ in\ front\ of\ visitors$ 