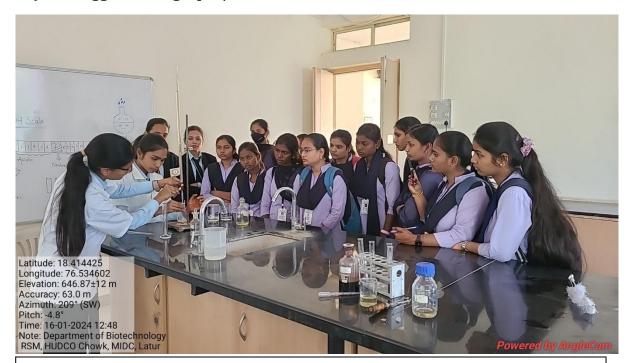

#### C) Geotagged Photographs/ Screenshots:

UG student participants demonstrating live practicals for the visitors

PG student participants showing live demonstration of the working of UV Spectroscopy

 $Student\ participants\ presenting\ model\ in\ front\ of\ visitors$ 