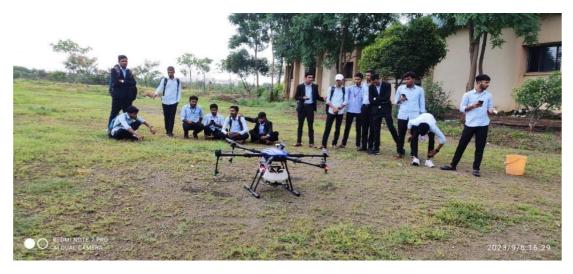

Scientist demonstrating Food processing unit to the students of B. Sc. TY and B. Sc. SY

Scientist demonstrated the newly designed drone for agricultural monitoring