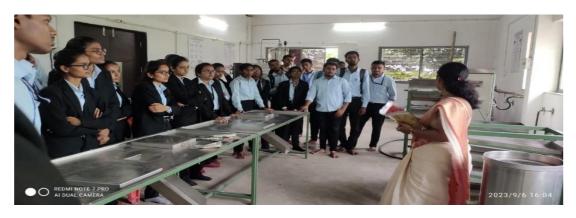

Scientist demonstrating Food processing unit to the students of B. Sc. TY and B. Sc. SY

Scientist demonstrated the newly designed drone for agricultural monitoring