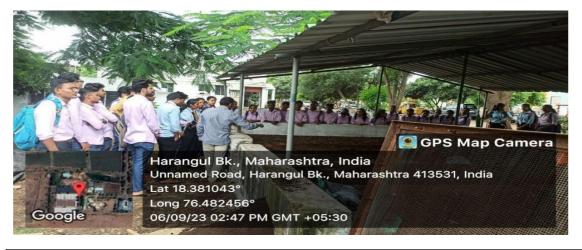

## VII. Appendix: List of participants

Date: 07.09.2022

Department of Blotschnology Rajarshi Shahu Mahavidyalaya (Autonomous) Latur-413 531

PRINCIPAL Rajarshi Shahu Mahavidyalaya, Laun (Autonomous)

D)Geotagged Photographs/Screenshots:

Students of B.Sc. SY along with Dr. R. B. Ade, Prof. S. D. Kadam, Dr. M. A. Dhotre and Prof. Shirisha Hundekar

Dr. Deshmukh demonstrating the experiment

Scientist showcasing the experimental plot for Azolla production unit