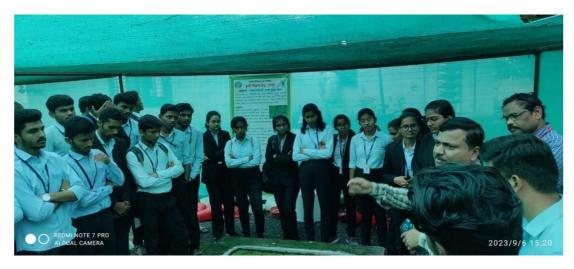

Students of B.Sc. SY along with Dr. R. B. Ade, Prof. S. D. Kadam, Dr. M. A. Dhotre and Prof. Shirisha Hundekar

Dr. Deshmukh demonstrating the experiment

Scientist showcasing the experimental plot for Azolla production unit