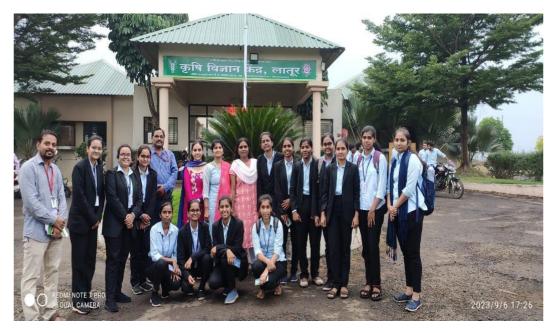

Students of B.Sc. SY along with Dr. R. B. Ade, Prof. S. D. Kadam, Dr. M. A. Dhotre and Prof. Shirisha Hundekar

Dr. Deshmukh demonstrating the experiment

Scientist showcasing the experimental plot for Azolla production unit

#### Students of Biotechnology along with Faculties

Scientist demonstrated Nursery development and other horticultural practices

Prof. Kadam demonstrating the Vermiculture unit to students of B.Sc. and M.Sc. SY