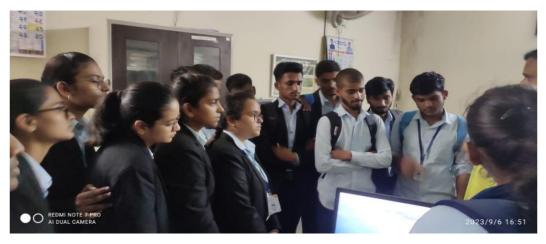

#### V. Brief summary of event/session

An insightful demonstration was led by Dr. Sandeep Deshmukh at the Krishi Vidnyan Kendra, Latur, elucidating the principles and operation of specialized equipment such as Atomic Spectroscopy, UV-Visible Spectrophotometry, Ultra Sonication, and Electronic Cell Counters. These technologies find extensive applications in life sciences research, agricultural sciences, and allied industries. The team adeptly showcased the fermentation process, emphasizing its relevance and motivating students in the field of Biotechnology. He underscored the imperative of advanced instrumentation in driving futuristic agricultural technologies for enhanced production. Furthermore, emphasis was placed on the significance of new technology sector, highlighting opportunities in multidisciplinary research areas. The meticulous organization of the study visit was overseen by Dr. M.A. Dhotre, Academic Coordinator of the Department of Biotechnology, with support from Dr. R.B. Ade, Mr.. S.D. Kadam, Ms. Swati Swami and Ms. Shirisha

Dr.Deshmukh explaining the working of Fermentor