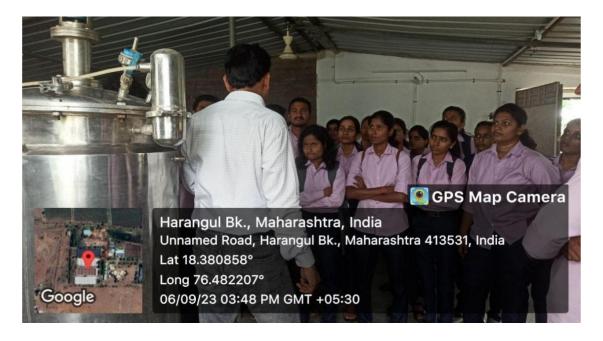

ment of Blotschnology Rajarshi Shahu Mahavidyalaya (Autonomous) Latur-413 531



PRINCIPAL Rajarshi Shahu Mahavidyalaya, Laun (Autonomous)

D)Geotagged Photographs/Screenshots:



Students of B.Sc. SY along with Dr. R. B. Ade, Prof. S. D. Kadam, Dr. M. A. Dhotre and Prof. Shirisha Hundekar



Dr. Deshmukh demonstrating the experiment



Scientist showcasing the experimental plot for Azolla production unit



Scientist demonstrating Food processing unit to the students of B. Sc. TY and B. Sc. SY



Scientist demonstrated the newly designed drone for agricultural monitoring



#### Students of Biotechnology along with Faculties



Scientist demonstrated Nursery development and other horticultural practices



Prof. Kadam demonstrating the Vermiculture unit to students of B.Sc. and M.Sc. SY



Dr.Deshmukh explaining the working of Fermentor

#### D) Brochure of the program:





## Shiv Chhatrapati Shikshan Sanstha's Rajarshi Shahu Mahavidyalaya, Latur Department of Biotechnology

# (KVK)

| Sr. No | Name of the Student          | Gender        | Signature |
|--------|------------------------------|---------------|-----------|
| 1.     | Tanaya Naitwadi              | F             | Den       |
| P      | Akantsha Palil               | F             | -totily   |
| 3      | Thorast provbam, Braywood    | TN            | paytorant |
| 4.     | Salmothe Sapra sidheshwar    | F             | Sossumpt  |
| 5.     | Patil Vaishnavi Dilip        | F             | Relif     |
| 6.     | Gadade Aniket Shankar        | M             | Antel     |
| 7.     | Faridabathar Robit Dayarand