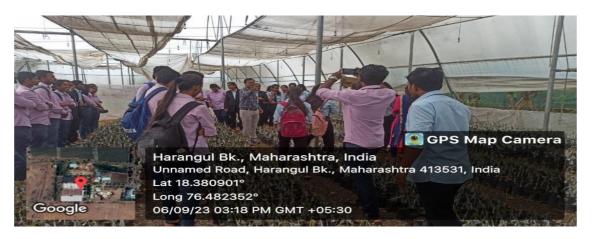

## VII. Appendix: List of participants

Date: 07.09.2022

Department of Blotschnology Rajarshi Shahu Mahavidyalaya (Autonomous) Latur-413 531

PRINCIPAL Rajarshi Shahu Mahavidyalaya, Laun (Autonomous)

D)Geotagged Photographs/Screenshots:

Students of B.Sc. SY along with Dr. R. B. Ade, Prof. S. D. Kadam, Dr. M. A. Dhotre and Prof. Shirisha Hundekar

Dr. Deshmukh demonstrating the experiment

Scientist showcasing the experimental plot for Azolla production unit