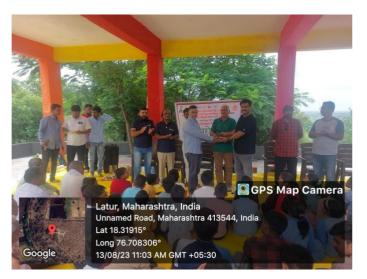

#### v. Brief Summary of Events / Session : -

The programme involved for both UG and PG students of Biotechnology, was meticulously executed on August 13th, 2023. Situated in Bokangaon, the initiative saw the successful planting of nearly 500 plantlets of endemic species on a small mountain terrain. A total of 63 participants, comprising students, experts, and faculty members from the Department of Biotechnology, actively contributed to the plantation efforts. Each participant pledged their commitment to annual involvement in tree conservation and plantation endeavors, with the overarching aim of fostering a burgeoning forest cover on the mountain landscape. The District Collector's office in Latur extended commendation to the Department of Biotechnology for their proactive engagement in the plantation activity at Bokangaon on August 13th, 2023. The Rotary Club of Latur Midtown played a pivotal role in facilitating the plantation program, offering invaluable cooperation and support. With a primary focus on afforestation of barren lands and soil conservation, the Rotary Club's involvement significantly contributed to the success and impact of the plantation initiative.