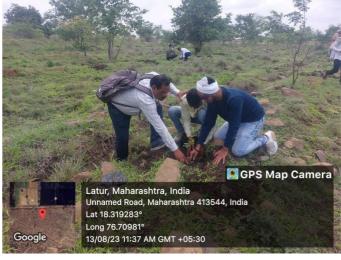

## C) Geotagged Photographes/Screenshots:

Students and faculties of Dept. of Biotechnology planting trees at Bokangaon village