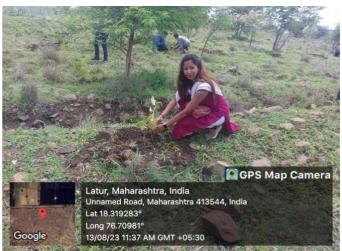

## C) Geotagged Photographes/Screenshots:

Students and faculties of Dept. of Biotechnology planting trees at Bokangaon village