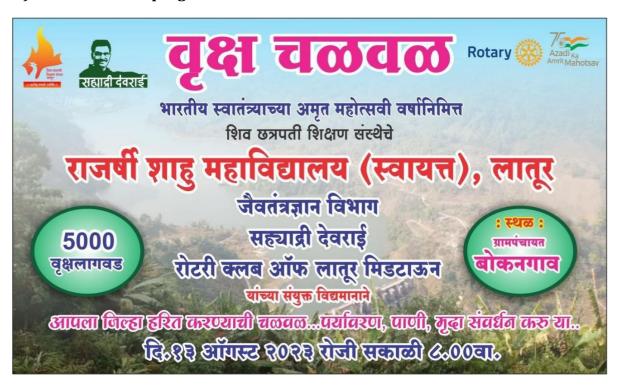

#### i. Title:

Tree plantation at Bokangaon Village

#### ii. Introduction: -

The Department of Biotechnology initiated a significant endeavor aimed at conserving and cultivating endemic and medicinal plant species within the Latur district, characterized predominantly by barren land. Recognizing the adverse impacts of agricultural expansion, urbanization, and industrialization on local flora, the department orchestrated a collaborative effort with Sahyadri Devrai and the Rotary Club of Latur Midtown. This joint initiative culminated in a tree plantation event conducted on July 24th, 2022. The objective was to instill a sense of environmental stewardship among students while actively contributing to the preservation of indigenous plant biodiversity.

#### iii. Objectives of Workshop: -

- ➤ To encourage students for plantation and conservation of plants to increase green cover of Latur district.
- > To know the significance of tree plantation on barren land.
- To know the medicinal and other properties of locally available tree plantlets.
- ➤ To motivate students for discussion about conservation of plants, strategies and methods of plantation with experts.

#### v. Brief Summary of Events / Session : -

The programme involved for both UG and PG students of Biotechnology, was meticulously executed on August 13th, 2023. Situated in Bokangaon, the initiative saw the successful planting of nearly 500 plantlets of endemic species on a small mountain terrain. A total of 63 participants, comprising students, experts, and faculty members from the Department of Biotechnology, actively contributed to the plantation efforts. Each participant pledged their commitment to annual involvement in tree conservation and plantation endeavors, with the overarching aim of fostering a burgeoning forest cover on the mountain landscape. The District Collector's office in Latur extended commendation to the Department of Biotechnology for their proactive engagement in the plantation activity at Bokangaon on August 13th, 2023. The Rotary Club of Latur Midtown played a pivotal role in facilitating the plantation program, offering invaluable cooperation and support. With a primary focus on afforestation of barren lands and soil conservation, the Rotary Club's involvement significantly contributed to the success and impact of the plantation initiative.