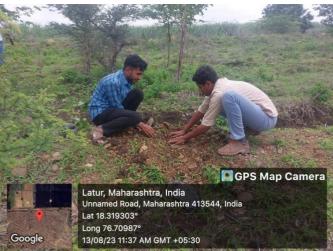

## C) Geotagged Photographes/Screenshots:

Students and faculties of Dept. of Biotechnology planting trees at Bokangaon village