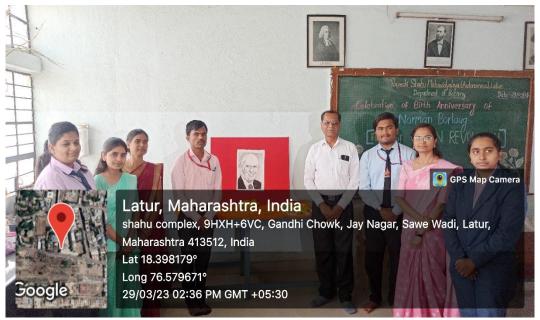

## C) Geotagged Photographs:

While Celebrating Birth Anniversary of Dr. Norman Borlaug in presence of Prof.S.N. Shinde, Neha Kamble, President, Symbiosis Association and other staff members.

Prof. S. N. Shinde while delivering Presidential Speech.