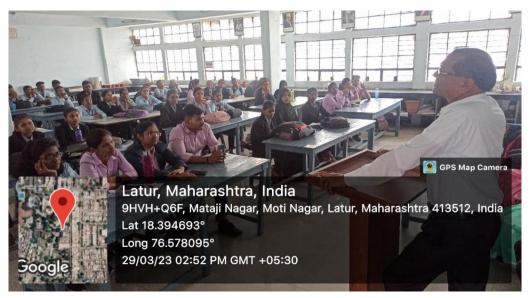

## C) Geotagged Photographs:

While Celebrating Birth Anniversary of Dr. Norman Borlaug in presence of Prof.S.N. Shinde, Neha Kamble, President, Symbiosis Association and other staff members.

Prof. S. N. Shinde while delivering Presidential Speech.