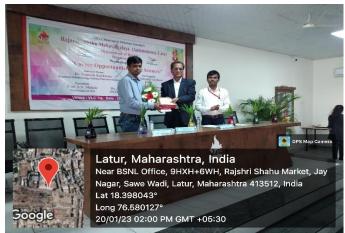

## C) Geotagged Photographs:

Inauguration of the Programme by lighting lamp

Felicitation of Chief Guest

Dr. Santosh Kathwate while guiding the students.

Participants involved in programme

Prof. S. N. Shinde while delivering Presidential address