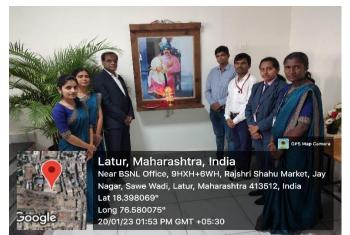

## C) Geotagged Photographs:

Inauguration of the Programme by lighting lamp

Felicitation of Chief Guest

Dr. Santosh Kathwate while guiding the students.

Participants involved in programme

Prof. S. N. Shinde while delivering Presidential address