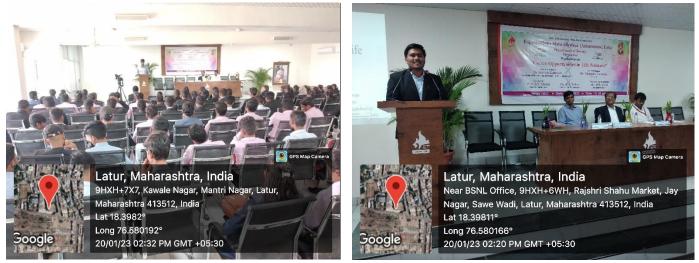

## C) Geotagged Photographs:

Inauguration of the Programme by lighting lamp

Felicitation of Chief Guest

Dr. Santosh Kathwate while guiding the students.

Participants involved in programme

Prof. S. N. Shinde while delivering Presidential address

Mr. Aditya Kadam while expressing Vote of thanks