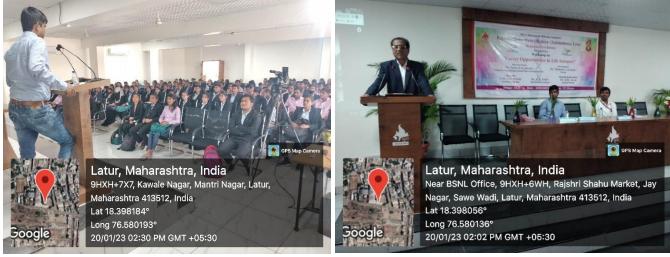

## C) Geotagged Photographs:

Inauguration of the Programme by lighting lamp

Felicitation of Chief Guest

Dr. Santosh Kathwate while guiding the students.

Participants involved in programme

Prof. S. N. Shinde while delivering Presidential address