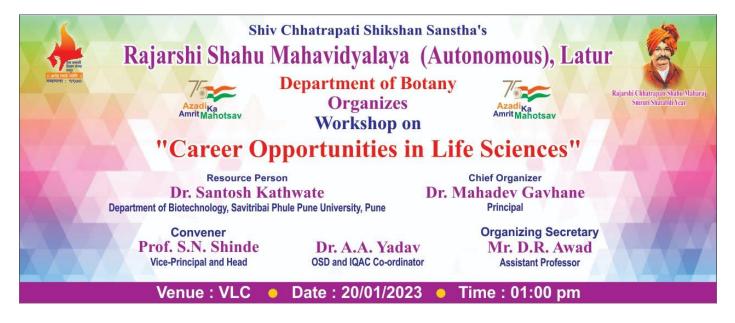

# A) A Summary of the Activity

| 1) Title of Programme:                           |              | Workshop on Career Opportunities in |                            |           |  |  |
|--------------------------------------------------|--------------|-------------------------------------|----------------------------|-----------|--|--|
|                                                  |              | Life Sciences                       |                            |           |  |  |
| 2) Name of Organizing Departm                    | ent/Unit:    | Botany                              |                            |           |  |  |
| 3) Name of the Coordinator(s)/                   | Convener(s)/ | Dr. Mahadev (                       | Gavhane- Chief             | Organizer |  |  |
| Organizer(s) of the Programme:                   |              | Prof. S.N.Shin                      | Prof. S.N.Shinde- Convener |           |  |  |
| 4) Date(s) of the Programme:                     |              | 20 <sup>th</sup> Jan 2023           |                            |           |  |  |
| 5) Venue/Mode:                                   |              | VLC/Offline                         |                            |           |  |  |
| 6) Target Group:                                 |              | Students of UG and PG               |                            |           |  |  |
| 7) Number of Participants: 171                   |              | Male                                | Female                     | Total     |  |  |
| A separate list with signatures                  | Teaching     | 02                                  | 03                         | 05        |  |  |
| be maintained in the                             | Non-Teaching | 00                                  | 00                         | 00        |  |  |
| department/Unit)                                 | Students     | 55                                  | 111                        | 166       |  |  |
| 8) Name(s) and details of Resource Person(s), if |              | Dr. Santosh Kathwate, Department of |                            |           |  |  |
| any:                                             |              | Biotechnology, SPPU, Pune.          |                            |           |  |  |
| 9) Total Expenditure for the Programme:          |              | 2000/-                              |                            |           |  |  |
| 10) Source of Funding:                           |              | RSML                                |                            |           |  |  |

#### **B)** Report

i) Title: Workshop on Career Opportunities in Life Sciences

Shiv Chhatrapati Shikshan Sanstha's Rajarshi Shahu Mahavidyalaya (Autonomous), Latur Department of Botany Organizes Workshop On "Career Opportunities in life Sciences"

**Program Sheet** 

|   | Dat | te: 20.01.2023         | <b>Time:</b> 1.00 pm.                                       |
|---|-----|------------------------|-------------------------------------------------------------|
|   |     | ٩                      | PROGRAM SCHEDULE                                            |
| 1 | •   | Chair Person           | : Dr. Mahadev Gavhane                                       |
|   |     |                        | (Principal, Rajarshi Shahu Mahavidyalaya (Autonomous), Latu |
| * | •   | <b>Resource Person</b> | : Dr. Santosh Kathwate                                      |
|   |     |                        | ( Department of Biotechnology, S.P.P.U. Pune)               |
|   | >   | Lighting Lamp          | :                                                           |
| 4 | *   | Welcome Song           | : Vedanti Lakshate                                          |
| * | *   | Introductory Speech    | : Prof. S.N. Shinde (Vice - Principal & Head)               |
|   | \$  | Introduction of        | : Aditya Kadam                                              |
|   |     | Resource Person        |                                                             |
|   | *   | Guidance of            | : Dr. Santosh Kathwate                                      |
|   |     | <b>Resource</b> Person |                                                             |
|   | *   | Presidential Address   | : Dr. Mahadev Gavhane                                       |
|   | *   | Vote of thanks         | : Miss Poonam Lakhe                                         |
|   | *   | Anchoring              | : Miss Neha Kamble                                          |
|   |     |                        | CCCODD                                                      |