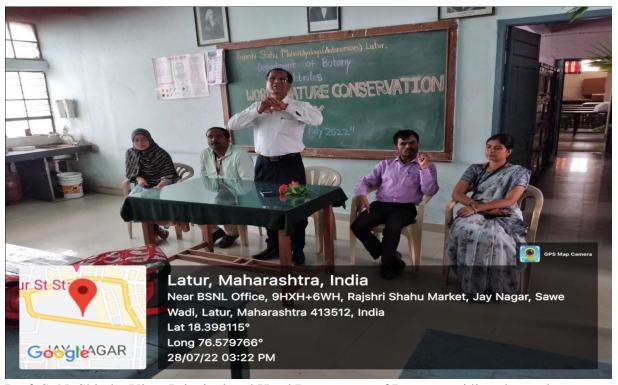

#### C) Geotagged Photographs:

Prof. S.N. Shinde, Vice-Principal and Head, Dr. K. D. Savant, D.R. Awad and others while celebrating World Nature Conservation Day.

While having Pledge to conserve the nature on the occasion of World Nature Conservation Day