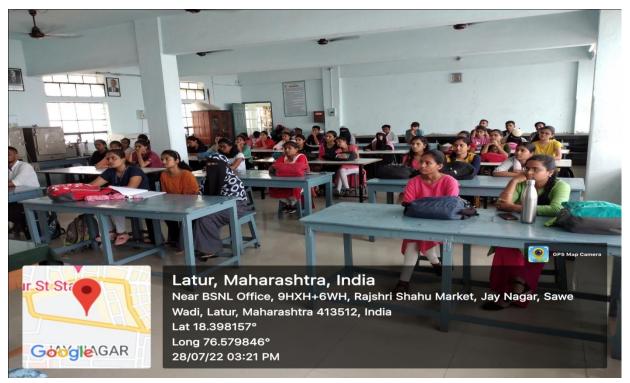

#### v) Brief summary of Events:

On the occasion of World Nature Conservation Day, Department of Botany organized the World Nature Conservation Day Celebration on 28.07. 2022. The Resource Person of this programme was Prof. S. N. Shinde, Vice- Principal and Head Department of Botany. The introduction of the programme was given by Dr. K D Savant where he noticed benefits of environment and conservation. Prof. S. N. Shinde, Vice- Principal and Head Department of Botany, during guidance he said that the balancing of ecosystem, existence of Oxygen and its natural source is only plants. And also he gave the best examples related to conservation. Finally, Aditya Kadam expressed vote of thanks.

#### C) Geotagged Photographs:

Prof. S.N. Shinde, Vice-Principal and Head, Dr. K. D. Savant, D.R. Awad and others while celebrating World Nature Conservation Day.

While having Pledge to conserve the nature on the occasion of World Nature Conservation Day

Students while taking Pledge to conserve the nature on the occasion of World Nature Conservation Day

Prof. S. N. Shinde, Vice- Principal and Head Department of Botany, guiding the students.

Participants involved in Celebration of World Nature Conservation Day