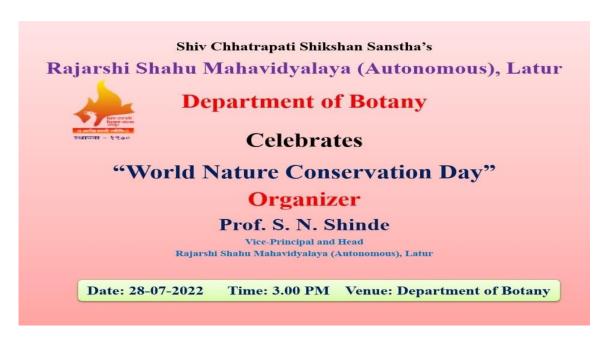

## A) A Summary Report of the Activity

| 1) Title of Programme:                           |                  | Celebration of World Nature           |        |       |  |  |
|--------------------------------------------------|------------------|---------------------------------------|--------|-------|--|--|
|                                                  |                  | Conservation Day                      | y      |       |  |  |
| 2) Name of Organizing Department/Unit:           |                  | Botany                                |        |       |  |  |
| 3) Name of the Coordinator(s)/ Convener(s)/      |                  | 1. Prof. S.N. Shinde- Organizer       |        |       |  |  |
| Organizer(s) of the Programme:                   |                  | 2. Dr. K.D. Savant- Coordinator       |        |       |  |  |
| 4) Date(s) of the Programme:                     |                  | 28 <sup>th</sup> July 2022            |        |       |  |  |
| 5) Venue/Mode:                                   |                  | Department of Botany                  |        |       |  |  |
| 6) Target Group:                                 |                  | B.Sc. and M. Sc. Students             |        |       |  |  |
| 7) Number of Participants: 50                    |                  | Male                                  | Female | Total |  |  |
| A separate list with signaturesbe                | Teaching         | 03                                    | 02     | 05    |  |  |
| maintained in the department/Unit)               | Non-<br>Teaching | 00                                    | 00     | 00    |  |  |
|                                                  | Students         | 11                                    | 34     | 45    |  |  |
| 8) Name(s) and details of Resource Person(s), if |                  | Prof. S.N. Shinde, Vice-Principal and |        |       |  |  |
| any:                                             |                  | Head, Department of Botany            |        |       |  |  |
| 9) Total Expenditure for the Programme:          |                  | Nil                                   |        |       |  |  |
| 10) Source of Funding:                           |                  | Not Applicable                        |        |       |  |  |

#### B) Report

i) Title: Celebration of World Nature Conservation Day

#### v) Brief summary of Events:

On the occasion of World Nature Conservation Day, Department of Botany organized the World Nature Conservation Day Celebration on 28.07. 2022. The Resource Person of this programme was Prof. S. N. Shinde, Vice- Principal and Head Department of Botany. The introduction of the programme was given by Dr. K D Savant where he noticed benefits of environment and conservation. Prof. S. N. Shinde, Vice- Principal and Head Department of Botany, during guidance he said that the balancing of ecosystem, existence of Oxygen and its natural source is only plants. And also he gave the best examples related to conservation. Finally, Aditya Kadam expressed vote of thanks.