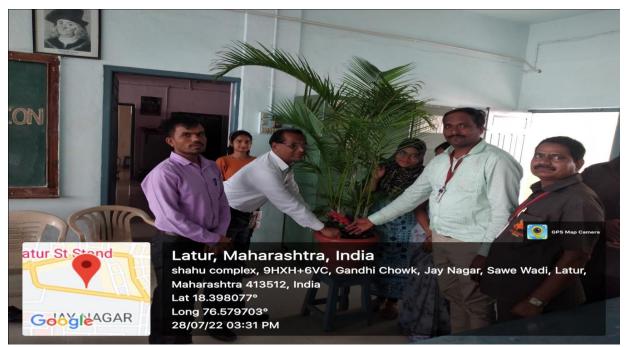

#### C) Geotagged Photographs:

Prof. S.N. Shinde, Vice-Principal and Head, Dr. K. D. Savant, D.R. Awad and others while celebrating World Nature Conservation Day.

While having Pledge to conserve the nature on the occasion of World Nature Conservation Day