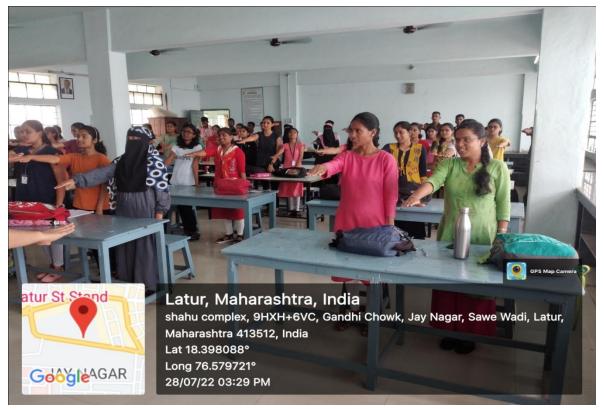

#### C) Geotagged Photographs:

Prof. S.N. Shinde, Vice-Principal and Head, Dr. K. D. Savant, D.R. Awad and others while celebrating World Nature Conservation Day.

While having Pledge to conserve the nature on the occasion of World Nature Conservation Day

Students while taking Pledge to conserve the nature on the occasion of World Nature Conservation Day

Prof. S. N. Shinde, Vice- Principal and Head Department of Botany, guiding the students.

Participants involved in Celebration of World Nature Conservation Day