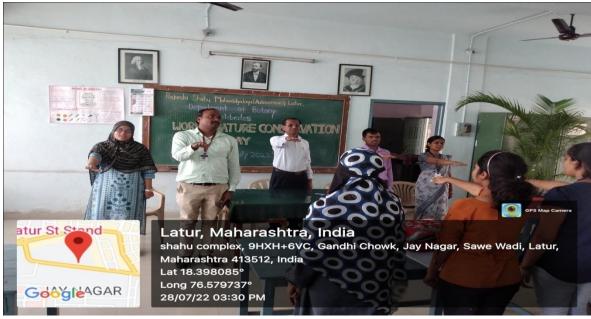

#### C) Geotagged Photographs:

Prof. S.N. Shinde, Vice-Principal and Head, Dr. K. D. Savant, D.R. Awad and others while celebrating World Nature Conservation Day.

While having Pledge to conserve the nature on the occasion of World Nature Conservation Day

Students while taking Pledge to conserve the nature on the occasion of World Nature Conservation Day

Prof. S. N. Shinde, Vice- Principal and Head Department of Botany, guiding the students.

Participants involved in Celebration of World Nature Conservation Day