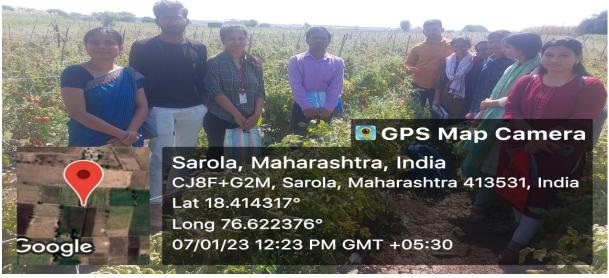

### **C)** Geotagged Photographs:

Mr. D R. Awad and Miss D. S. Chavan along with Students at Government College of Agricultural, Latur.

Mr. D. R. Awad while explaining various diseases of Tomato.