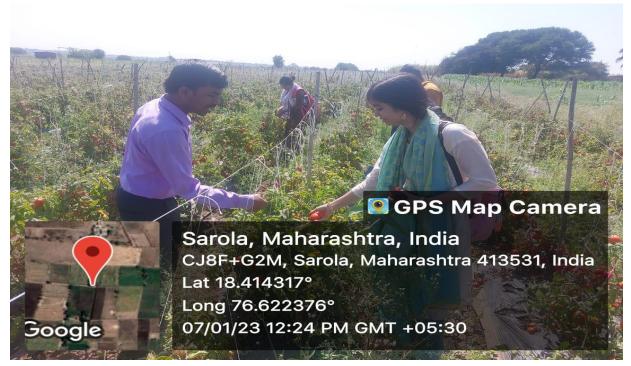

### **C)** Geotagged Photographs:

Mr. D R. Awad and Miss D. S. Chavan along with Students at Government College of Agricultural, Latur.

Mr. D. R. Awad while explaining various diseases of Tomato.