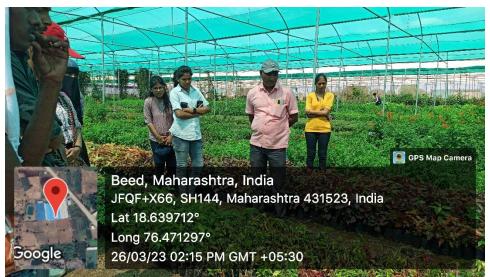

### **C) Geotagged Photographs:**

Students with Miss P.S. Maskepatil and Miss D.S. Chavan at Garden Gallery Warad Biotech Nursery, Bardapur.

Miss D.S. Chavan and Mrs. Supare guiding students regarding various plants in Nursery.