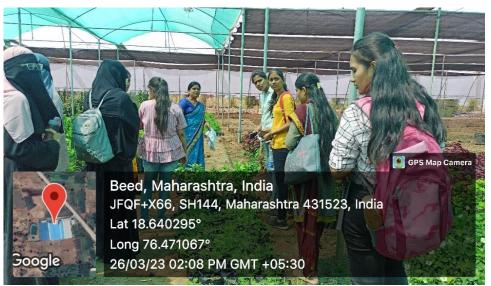

### **C) Geotagged Photographs:**

Students with Miss P.S. Maskepatil and Miss D.S. Chavan at Garden Gallery Warad Biotech Nursery, Bardapur.

Miss D.S. Chavan and Mrs. Supare guiding students regarding various plants in Nursery.