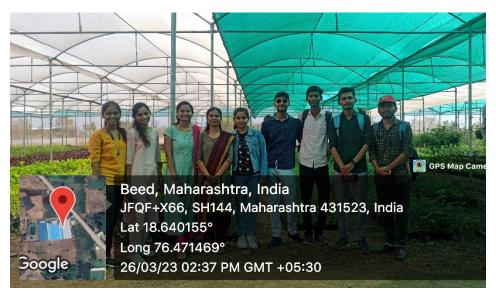

### **C) Geotagged Photographs:**

Students with Miss P.S. Maskepatil and Miss D.S. Chavan at Garden Gallery Warad Biotech Nursery, Bardapur.

Miss D.S. Chavan and Mrs. Supare guiding students regarding various plants in Nursery.