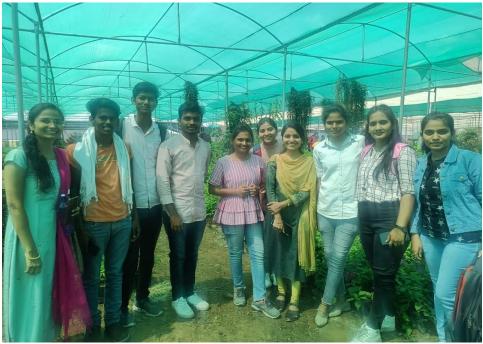

### **C) Geotagged Photographs:**

Students with Miss P.S. Maskepatil and Miss D.S. Chavan at Garden Gallery Warad Biotech Nursery, Bardapur.

Miss D.S. Chavan and Mrs. Supare guiding students regarding various plants in Nursery.

Mr. Supare while demonstrating the techniques of grafting.

The faculty and students at green house of nursery.