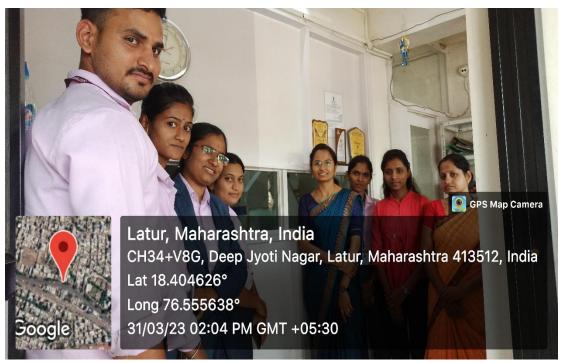

#### **C)** Geotagged Photographs:

Students with Mrs. P.S. Maskepatil and Miss D.S. Chavan at Field Visit at Plant Tissue Culture Laboratory Warad Biotech Pvt. Ltd. Latur

Miss P.S. Maskepatil and Mrs. Supare while guiding to students about Plant Tissue Culture laboratory