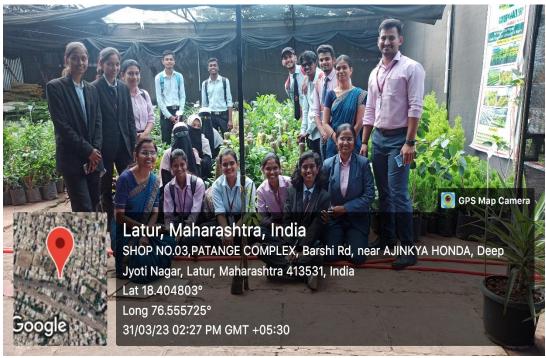

#### **C)** Geotagged Photographs:

Students with Mrs. P.S. Maskepatil and Miss D.S. Chavan at Field Visit at Plant Tissue Culture Laboratory Warad Biotech Pvt. Ltd. Latur

Miss P.S. Maskepatil and Mrs. Supare while guiding to students about Plant Tissue Culture laboratory