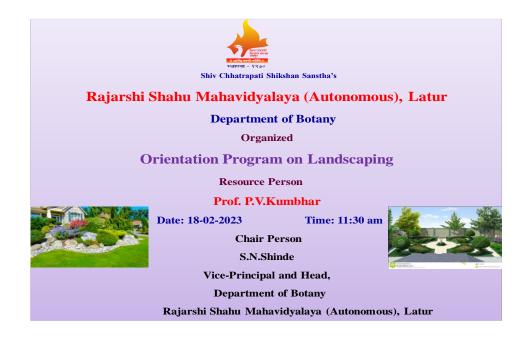

#### **D)** Brochure of the Programme:

E) Newspaper Coverage: Nil

#### **Orientation Program on Landscaping**

Date: 18-02-2023 Program Schedule Time: 11:30 am

Chairperson: Prof. S. N. Shinde (Vice Principal)

**Introductory Speech and** 

Presidential address: Prof. S. N. Shinde 05 Min.

Guidance of Resource Person: Prof. P. V. Kumbhar 60 Min.

Vote of Thanks: Miss. D. S. Chavan 03 Min.