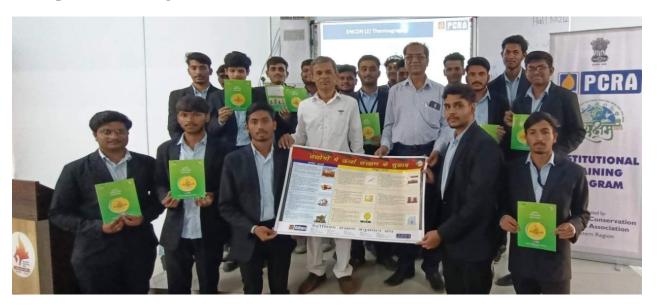

### v) **Brief summary of Events:**

The program started with the lighting lamp by Mr. Kedar Khamitkar., after that recourse person Mr. Kedar Khamitkar felicitated at the hands of Prof. S. N. Shinde, Vice-Principal and Head Department of Botany. Mr. Kedar Khamitkar guided the students about the use of energy as and

when it is needed. Avoid the loss of energy. He also gave information about the conservation of non-renewable energy recourses as they are available in limited quantity. He elaborated about the alternative energy sources.

C) Photographs:

Felicitation of Mr. Kedar Khamitkar at the hands of Prof. S. N. Shinde, Vice-Principal and Head Department of Botany.

Mr. Kedar Khamitkar while guiding the participants.

Participants of the Program.

Mr. Kedar Khamitkar and Prof. S. N. Shinde with participants.

**D) Link of video of the Programme:** Nil