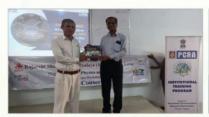

C) Photographs:

Felicitation of Mr. Kedar Khamitkar at the hands of Prof. S. N. Shinde, Vice-Principal and Head Department of Botany.

Mr. Kedar Khamitkar while guiding the participants.

Participants of the Program.