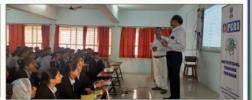

C) Photographs:

Felicitation of Mr. Kedar Khamitkar at the hands of Prof. S. N. Shinde, Vice-Principal and Head Department of Botany.

Mr. Kedar Khamitkar while guiding the participants.

Participants of the Program.