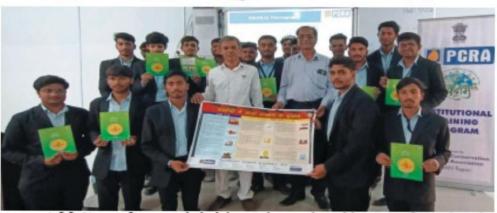

C) Photographs:

Felicitation of Mr. Kedar Khamitkar at the hands of Prof. S. N. Shinde, Vice-Principal and Head Department of Botany.

Mr. Kedar Khamitkar while guiding the participants.

Participants of the Program.

Mr. Kedar Khamitkar and Prof. S. N. Shinde with participants.

**D) Link of video of the Programme:** Nil