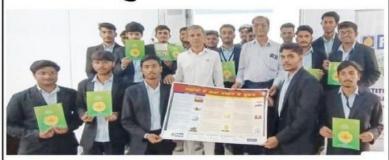

C) Photographs:

Felicitation of Mr. Kedar Khamitkar at the hands of Prof. S. N. Shinde, Vice-Principal and Head Department of Botany.

Mr. Kedar Khamitkar while guiding the participants.

Participants of the Program.

Mr. Kedar Khamitkar and Prof. S. N. Shinde with participants.

**D) Link of video of the Programme:** Nil