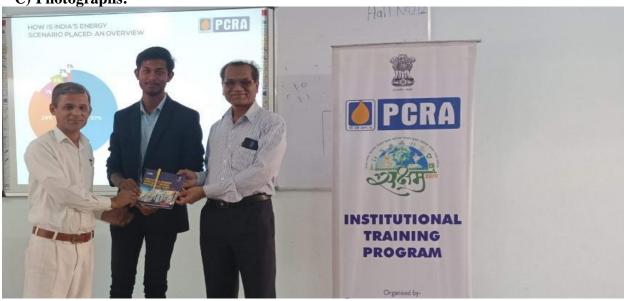

### v) **Brief summary of Events:**

The program started with the lighting lamp by Mr. Kedar Khamitkar., after that recourse person Mr. Kedar Khamitkar felicitated at the hands of Prof. S. N. Shinde, Vice-Principal and Head Department of Botany. Mr. Kedar Khamitkar guided the students about the use of energy as and

when it is needed. Avoid the loss of energy. He also gave information about the conservation of non-renewable energy recourses as they are available in limited quantity. He elaborated about the alternative energy sources.