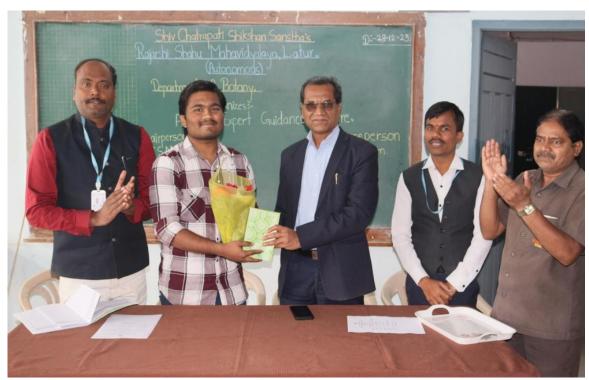

#### C) Photographs:

Felicitation of Mr. Aditya Kadam by Prof. S. N. Shinde, Vice-Principal and Head Department of Botany.

Mr. Aditya Kadam, while addressing the students.

Prof. S.N. Shinde while delivering Presidential Speech