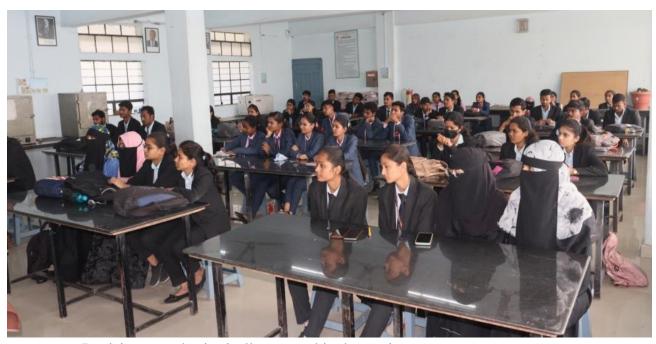

of thanks expressed by Miss Pallavi Navgire and anchoring of program done by Miss Aarti Mathpati.

#### iv) Conclusion:

Students Get Information about various competitive examinations and career opportunities after B.Sc. The Resource person also highlighted the efforts of the college during the past this help to know the importance of the college.

#### v) Any Appendix if Necessary:

Date: 29.12.2023

Department of Botany
UG, PG and Research Centre
(ajarshi Shahu Mahavidyalaya (Autonomous)
LATUR-413 512



Rajarshi Shahu Mahandyalaya, Latur (Autonomous)

#### C) Photographs:



Felicitation of Mr. Aditya Kadam by Prof. S. N. Shinde, Vice-Principal and Head Department of Botany.



Mr. Aditya Kadam, while addressing the students.



Prof. S.N. Shinde while delivering Presidential Speech



Participants enthusiastically engaged in the session

#### D) Link of video of the programme: Nil

#### **E)** Brochure of the programme:



Shiv Chhatrapati Shikshan Sanstha's

# Rajarshi Shahu Mahavidyalaya, Latur (Autonomous) Department of Botany Organizes

**Alumni Expert Guidance Lecture** 

**Venue: Department of Botany** 

Date: 28/12/2023

Chief Organizer Prof. S.N.Shinde

Prof. S.N.Shinde Vice-Principal and Head **Resource Person** 

Mr. Aditya A. Kadam

F) Newspaper coverage: Nil



#### Shiv Chhatrapati Shikshan Sanstha's

# Rajarshi Shahu Mahavidyalaya Latur (Autonomous) Department of Botany

#### **Notice**

#### Alumni Expert Guidance Lecture

Date: 27/12/2023

All the students of B.Sc. III Botany are hereby informed that, Department of Botany organizes, "Alumni Expert Guid