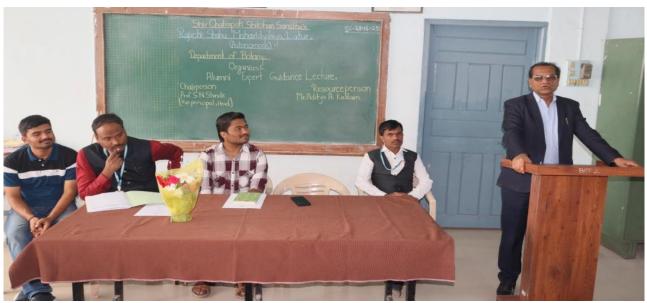

#### C) Photographs:

Felicitation of Mr. Aditya Kadam by Prof. S. N. Shinde, Vice-Principal and Head Department of Botany.

Mr. Aditya Kadam, while addressing the students.

Prof. S.N. Shinde while delivering Presidential Speech