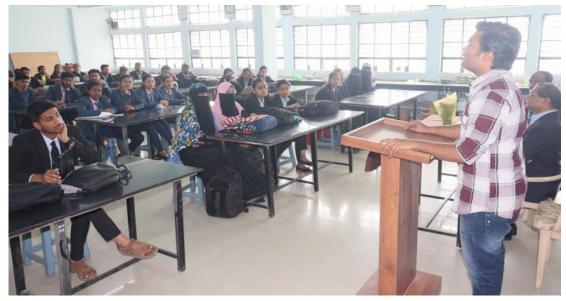

. The Presidential Address delivered by Prof. S.N. Shinde, Vice- Principal and Head Department of Botany. Vote of thanks expressed by Miss Pallavi Navgire and anchoring of program done by Miss Aarti Mathpati.

#### iv) Conclusion:

Students Get Information about various competitive examinations and career opportunities after B.Sc. The Resource person also highlighted the efforts of the college during the past this help to know the importance of the college.

#### v) Any Appendix if Necessary:

Date: 29.12.2023

Department of Botany
UG, PG and Research Centre
(ajarshi Shahu Mahavidyalaya (Autonomous)
LATUR-413 512



Rajarshi Shahu Mahandyalaya, Latur (Autonomous)

#### C) Photographs:



Felicitation of Mr. Aditya Kadam by Prof. S. N. Shinde, Vice-Principal and Head Department of Botany.



Mr. Aditya Kadam, while addressing the students.



Prof. S.N. Shinde while delivering Presidential Speech



Participants enthusiastically engaged in the session

#### D) Link of video of the programme: Nil

#### **E)** Brochure of the programme:



Shiv Chhatrapati Shikshan Sanstha's

# Rajarshi Shahu Mahavidyalaya, Latur (Autonomous) Department of Botany Organizes

**Alumni Expert Guidance Lecture** 

**Venue: Department of Botany** 

Date: 28/12/2023

Chief Organizer Prof. S.N.Shinde

Prof. S.N.Shinde Vice-Principal and Head **Resource Person** 

Mr. Aditya A. Kadam

F) Newspaper coverage: Nil



#### Shiv Chhatrapati Shikshan Sanstha's

# Rajarshi Shahu Mahavidyalaya Latur (Autonomous) Department of Botany

#### **Notice**

#### Alumni Expert Guidance Lecture

Date: 27/12/2023

All