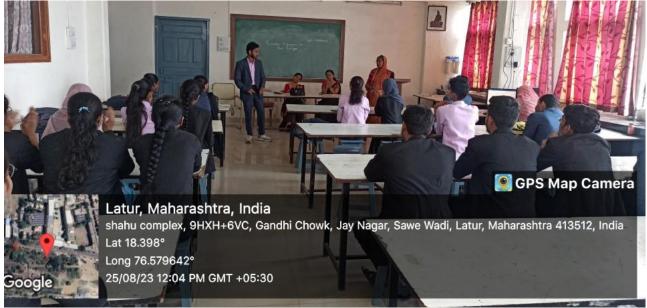

#### **C) Geotagged Photographs:**

**Students introducing the Guest** 

Guest Krushnabai Ingle while discussing about the Beti Bachao Beti Padhao