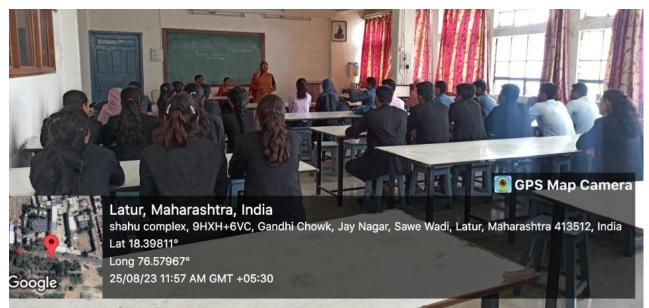

#### **C) Geotagged Photographs:**

**Students introducing the Guest** 

Guest Krushnabai Ingle while discussing about the Beti Bachao Beti Padhao