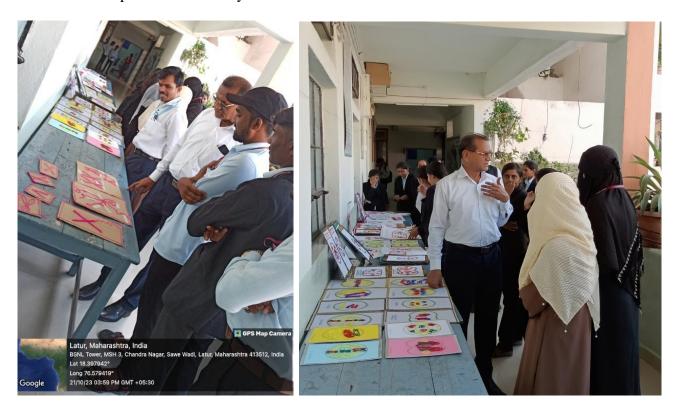

The inauguration of Cytological Woolen Models Exhibition by Prof. S. N. Shinde, Vice-Principal and Head Department of Botany and staff members.

Prof. S. N. Shinde and Dr. K. D. Savant while observed and discussed about stages of cell division with participants.

Prof. S. N. Shinde, Dr. K. D. Savant and Mr. D. R. Awad while observing the Cytological Woolen Models Exhibition

Departmental Staff members with the participants of Cytological Woolen Models Exhibition.