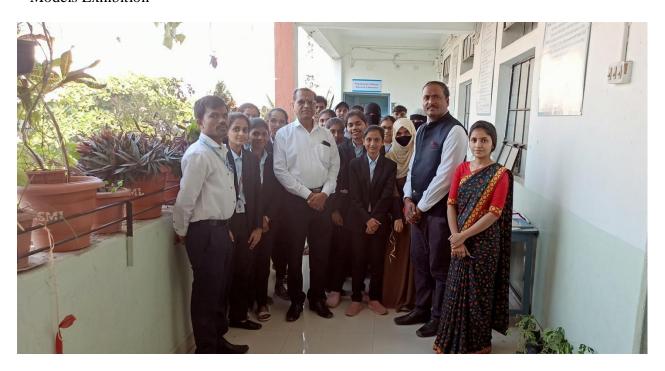

The inauguration of Cytological Woolen Models Exhibition by Prof. S. N. Shinde, Vice-Principal and Head Department of Botany and staff members.

Prof. S. N. Shinde and Dr. K. D. Savant while observed and discussed about stages of cell division with participants.

Prof. S. N. Shinde, Dr. K. D. Savant and Mr. D. R. Awad while observing the Cytological Woolen Models Exhibition

Departmental Staff members with the participants of Cytological Woolen Models Exhibition.