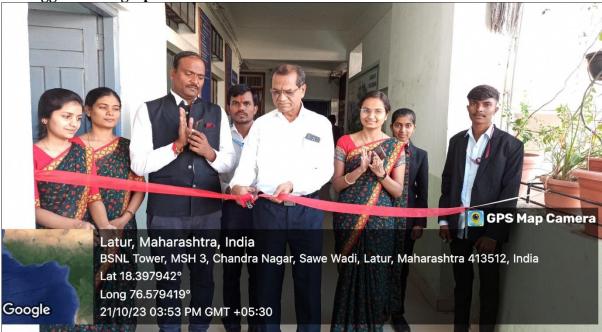

The inauguration of Cytological Woolen Models Exhibition by Prof. S. N. Shinde, Vice-Principal and Head Department of Botany and staff members.

Prof. S. N. Shinde and Dr. K. D. Savant while observed and discussed about stages of cell division with participants.