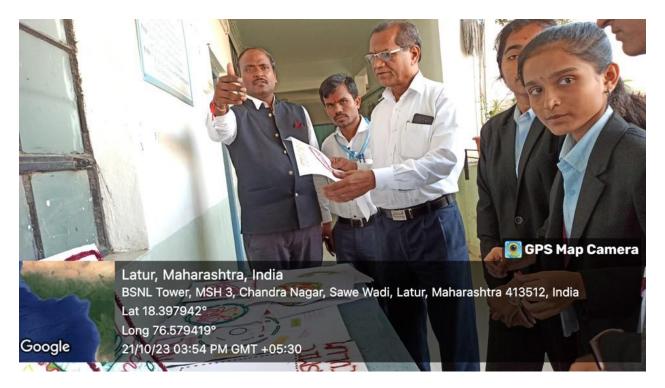

Prof. S. N. Shinde, Dr. K. D. Savant and Mr. D. R. Awad while observing the Cytological Woolen Models Exhibition

Departmental Staff members with the participants of Cytological Woolen Models Exhibition.