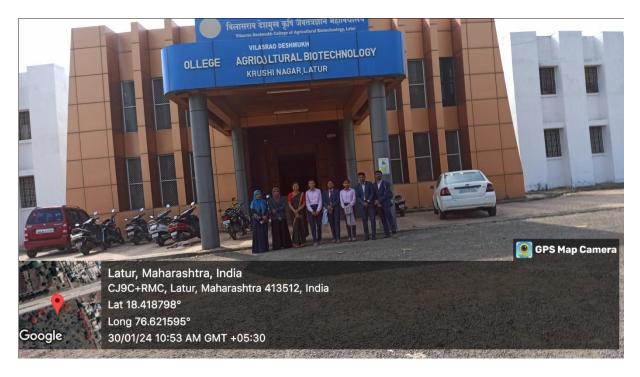

#### iv) Geotagged Photographs:

Prof. P. S. Maskepatil along with PG students at college at Agricultural Biotechnology, Latur.

Prof. P. S. Maskepatil and guided to students how to identify diseased plant material