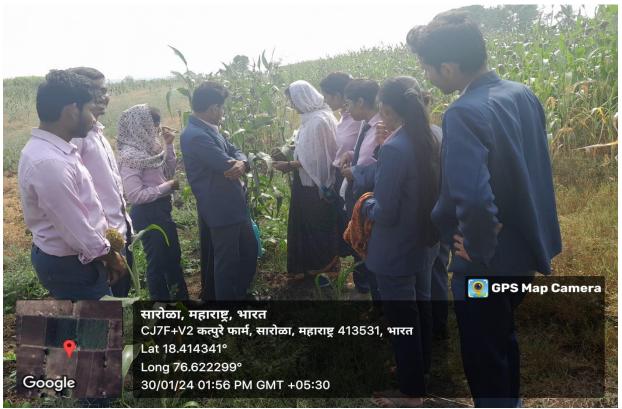

#### iv) Geotagged Photographs:

Prof. P. S. Maskepatil along with PG students at college at Agricultural Biotechnology, Latur.

Prof. P. S. Maskepatil and guided to students how to identify diseased plant material