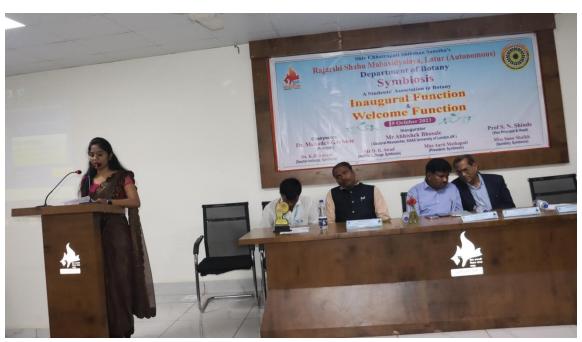

## C) Photographs:

Inauguration of the Programme Lighting of Lamp at auspicious hands of Mr. Abhishek Bhosale.

On occasion of Inauguration and Welcome Function Felicitation of S.N.Shinde to Mr. Abhishek Bhosale Mr. D.R.Awad, Dr. K.D.Savant, Mr. Abhishek Bhosale, Prof. S.N. Shinde, Miss Aarti Mathpati, Miss Sana Shaikh, Miss Maria Shaikh (From Left to Right)