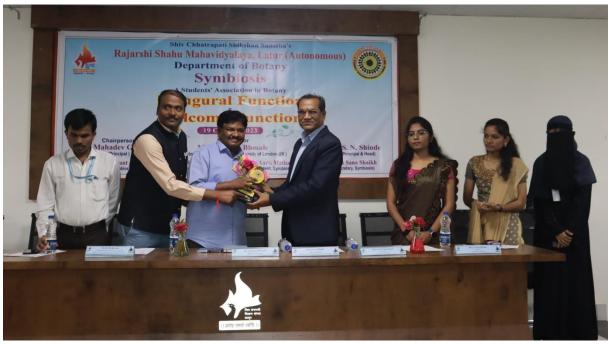

The Inaugurator offering a plant for welcoming the students

Symbiosis President Miss Aarti Mathpati while introducing about Symbiosis, On the Dice from left to right Mr. D. R. Awad, K. D. Savant, Mr. Abhishek Bhosale and Prof. S. N. Shinde.