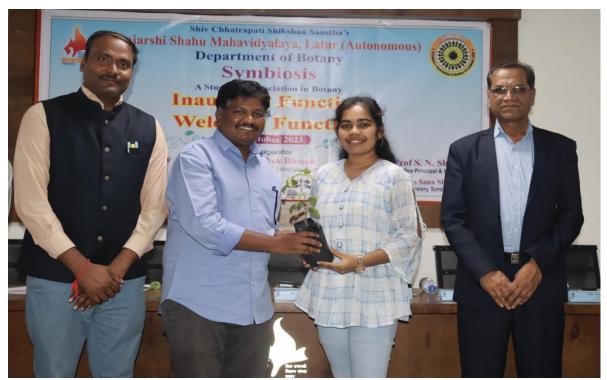

The Inaugurator offering a plant for welcoming the students

Symbiosis President Miss Aarti Mathpati while introducing about Symbiosis, On the Dice from left to right Mr. D. R. Awad, K. D. Savant, Mr. Abhishek Bhosale and Prof. S. N. Shinde.