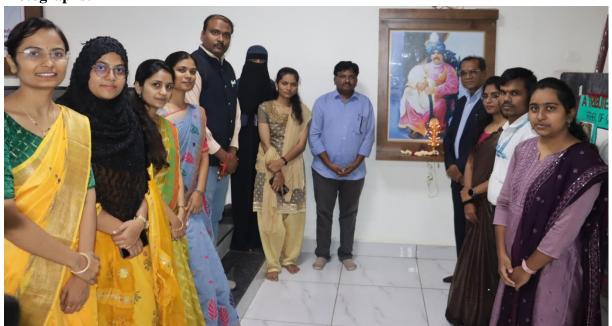

## C) Photographs:

Inauguration of the Programme Lighting of Lamp at auspicious hands of Mr. Abhishek Bhosale.

On occasion of Inauguration and Welcome Function Felicitation of S.N.Shinde to Mr. Abhishek Bhosale Mr. D.R.Awad, Dr. K.D.Savant, Mr. Abhishek Bhosale, Prof. S.N. Shinde, Miss Aarti Mathpati, Miss Sana Shaikh, Miss Maria Shaikh (From Left to Right)