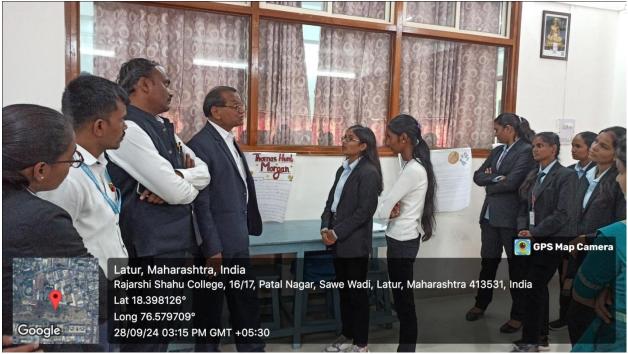

Miss Geeta Mule and Miss Supriya Gujare while presenting the poster on the occasion of Birth Anniversary of T. H. Morgan.

Miss Gayatri Kumavat presenting the poster on the occasion of Birth Anniversary of T. H. Morgan.