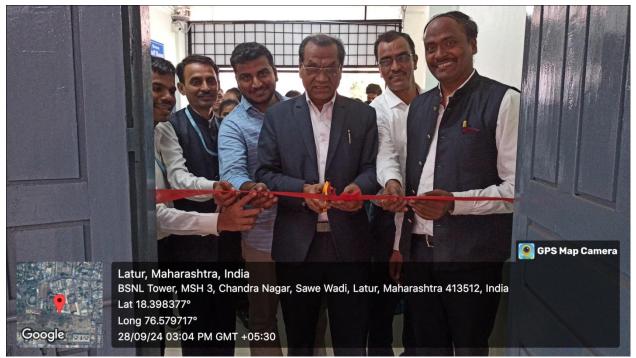

## **C)** Geotagged Photographs:

Inauguration of Programme at the auspicious hands of Prof. S.N. Shinde, Vice-Principal, Head Department of Botany.

Miss Aasha Mengle while presenting the poster on the occasion of Birth Anniversary of T. H. Morgan.