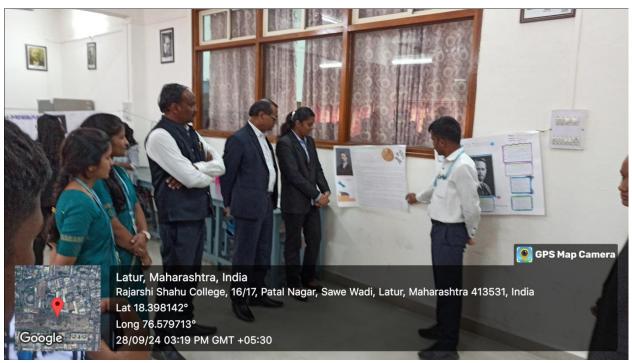

## **C)** Geotagged Photographs:

Inauguration of Programme at the auspicious hands of Prof. S.N. Shinde, Vice-Principal, Head Department of Botany.

Miss Aasha Mengle while presenting the poster on the occasion of Birth Anniversary of T. H. Morgan.

Miss Geeta Mule and Miss Supriya Gujare while presenting the poster on the occasion of Birth Anniversary of T. H. Morgan.

Miss Gayatri Kumavat presenting the poster on the occasion of Birth Anniversary of T. H. Morgan.