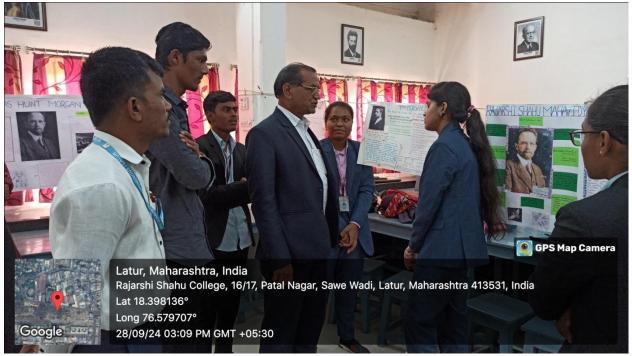

Miss Geeta Mule and Miss Supriya Gujare while presenting the poster on the occasion of Birth Anniversary of T. H. Morgan.

Miss Gayatri Kumavat presenting the poster on the occasion of Birth Anniversary of T. H. Morgan.