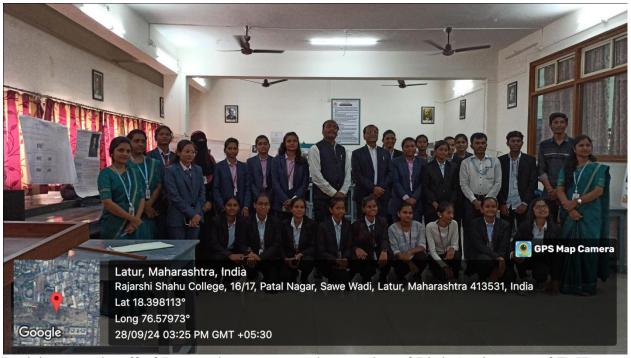

Participants and staff of Botany department on the occasion of Birth Anniversary of T. H. Morgan.

C) Link of Video of the Programme: Nil