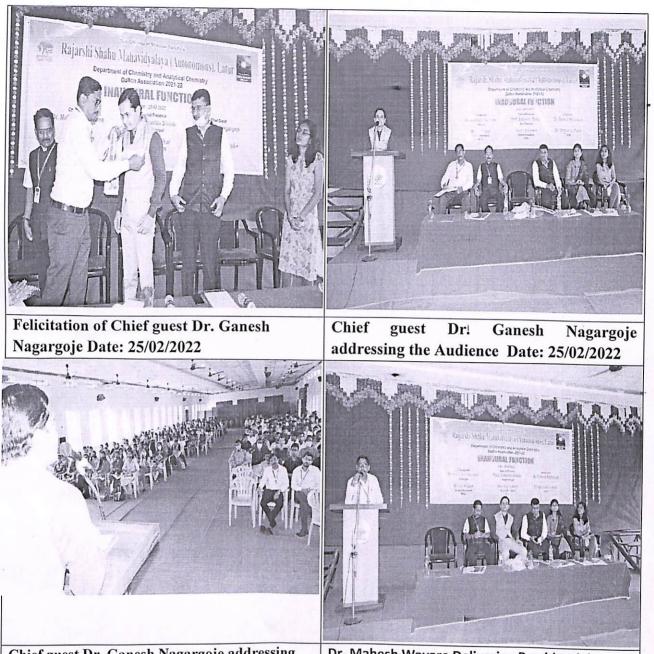

#### v. Brief Summary of Events/ Sessions

Inauguration of "**Dalton association-2022**" organized by Department of Chemistry & Analytical Chemistry on 25<sup>th</sup> February 2022 In Auditorium of, RSM, Latur. The Dalton association Inaugurated by Chief Guest Dr. Ganesh Nagargoje & Chairperson Dr. Mahesh Wavare. Dr. Ganesh Nagargoje Shared his Experiences in Rajarshi Shahu Mahavidyalaya as Alumni of college & Adviced to take maximum benefits of Facilities available at our Institution. Dr. K. I. Momin Briefed about "Dalton Association". Short talk was delivered by President of Dalton Association Miss. Mayuri Kapse (PG) & Miss. Anjali Shivalkar (UG).The concluding remarks was given by Dr. Mahesh Wavare. The program was concluded with vote of thanks proposed by Miss. Pankaja Sherkhane.

Chief guest Dr. Ganesh Nagargoje addressing the Audience Date: 25/02/2022

Dr. Mahesh Wavare Delivering Presidential Address Date: 25/02/2022

Coordinator

nt a D

Bepartment of Chemes Belershi Shahu Mahavidyatava LATUR-413512.