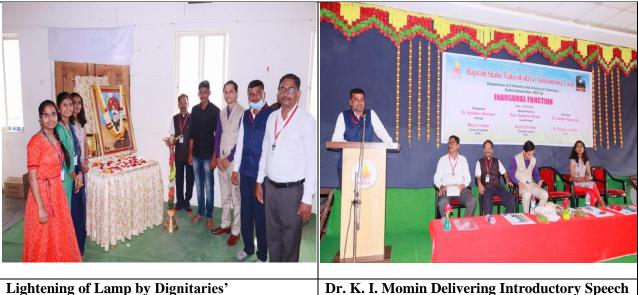

#### v. Brief Summary of Events/ Sessions

Inauguration of "**Dalton association-2022**" organized by Department of Chemistry & Analytical Chemistry on 25<sup>th</sup> February 2022 In Auditorium of, RSM, Latur. The Dalton association Inaugurated by Chief Guest Dr. Ganesh Nagargoje & Chairperson Dr. Mahesh Wavare. Dr. Ganesh Nagargoje Shared his Experiences in Rajarshi Shahu Mahavidyalaya as Alumni of college & Adviced to take maximum benefits of Facilities available at our Institution. Dr. K. I. Momin Briefed about "Dalton Association". Short talk was delivered by President of Dalton Association Miss. Mayuri Kapse (PG) & Miss. Anjali Shivalkar (UG).The concluding remarks was given by Dr. Mahesh Wavare. The program was concluded with vote of thanks proposed by Miss. Pankaja Sherkhane.

#### **C) Geotagged Photographs**

| Lightening of Lamp by Dignitaries' | Dr. K. I. Momin Delivering Introductory Speech |
|------------------------------------|------------------------------------------------|
| Date: 25/02/2022                   | Date: 25/02/2022                               |