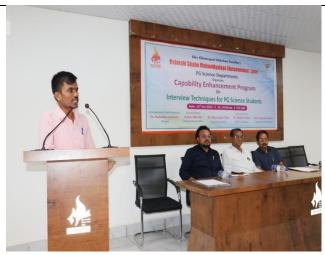

#### C) Geotagged Photographs -

Dr. D. G. Palke delivering introductory speech, Resource Person Mr. Rahul Aathwale and Vice- Principal Prof. Sadashiv Shinde on dias Date: 13/05/22

Resource Person Mr. Rahul Aathwale presenting session, Dr. D. G. Palke and Vice-Principal Prof. Sadashiv Shinde on dias Date: 13/05/22