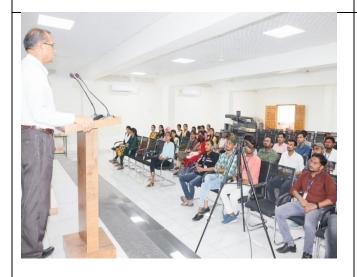

#### C) Geotagged Photographs -

Dr. D. G. Palke delivering introductory speech, Resource Person Mr. Rahul Aathwale and Vice- Principal Prof. Sadashiv Shinde on dias Date: 13/05/22

Resource Person Mr. Rahul Aathwale presenting session, Dr. D. G. Palke and Vice-Principal Prof. Sadashiv Shinde on dias Date: 13/05/22

Resource Person Mr. Rahul Aathwale presenting session, Students participants.

Chairperson Vice- Principal Prof. Sadashiv Shinde delivering Presidential speech, Dr. D. G. Palke and Resource Person Mr. Rahul Aathwale on dias.