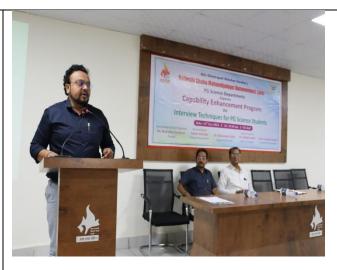

Resource Person Mr. Rahul Aathwale presenting session, Students participants.

Chairperson Vice- Principal Prof. Sadashiv Shinde delivering Presidential speech, Dr. D. G. Palke and Resource Person Mr. Rahul Aathwale on dias.

Chairperson Vice- Principal Prof. Sadashiv Shinde delivering Presidential speech to participants.

Prof. D. R. Awad proposing Vote of thanks Chairperson Vice- Principal Prof. Sadashiv Shinde Dr. D. G. Palke and Resource Person Mr. Rahul Aathwale on dias.