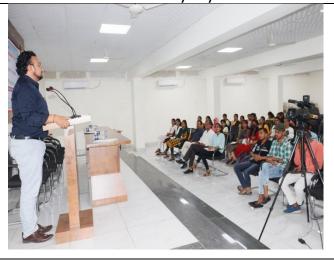

Resource Person Mr. Rahul Aathwale presenting session, Students participants.

Chairperson Vice- Principal Prof. Sadashiv Shinde delivering Presidential speech, Dr. D. G. Palke and Resource Person Mr. Rahul Aathwale on dias.