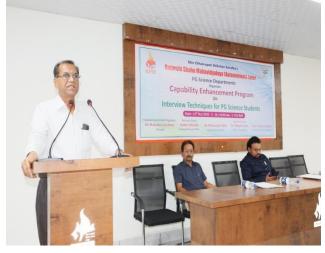

Chairperson Vice- Principal Prof. Sadashiv Shinde delivering Presidential speech to participants.

Prof. D. R. Awad proposing Vote of thanks Chairperson Vice- Principal Prof. Sadashiv Shinde Dr. D. G. Palke and Resource Person Mr. Rahul Aathwale on dias.