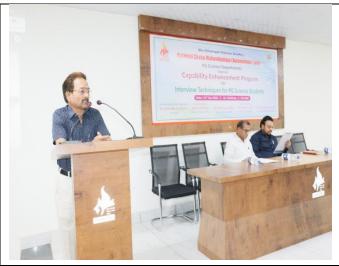

#### C) Geotagged Photographs -

Dr. D. G. Palke delivering introductory speech, Resource Person Mr. Rahul Aathwale and Vice- Principal Prof. Sadashiv Shinde on dias Date: 13/05/22

Resource Person Mr. Rahul Aathwale presenting session, Dr. D. G. Palke and Vice-Principal Prof. Sadashiv Shinde on dias Date: 13/05/22

#### i. Title:

- 1. Capability Enhancement Program on Interview Techniques for P.G. Science Students.
- ii. **Introduction** (with details of name of programme, organizer, date venue, etc)

Department of Chemistry and Analytical Chemistry organize the Capability Enhancement Program on Interview Techniques for P.G. Science Students on 13<sup>th</sup> May, 2022. Chairperson of the program was Vice-Principal Prof. Sadashiv Shinde and Resource Person was Mr. Rahul Aathwale, Placement Officer, Rajarshi Shahu Mahavidyalaya, (Autonomous), Latur. This program was organized for P.G. Science Students so that they learn some interview techniques to face the interview at various industries/ Companies after completion of PG course.