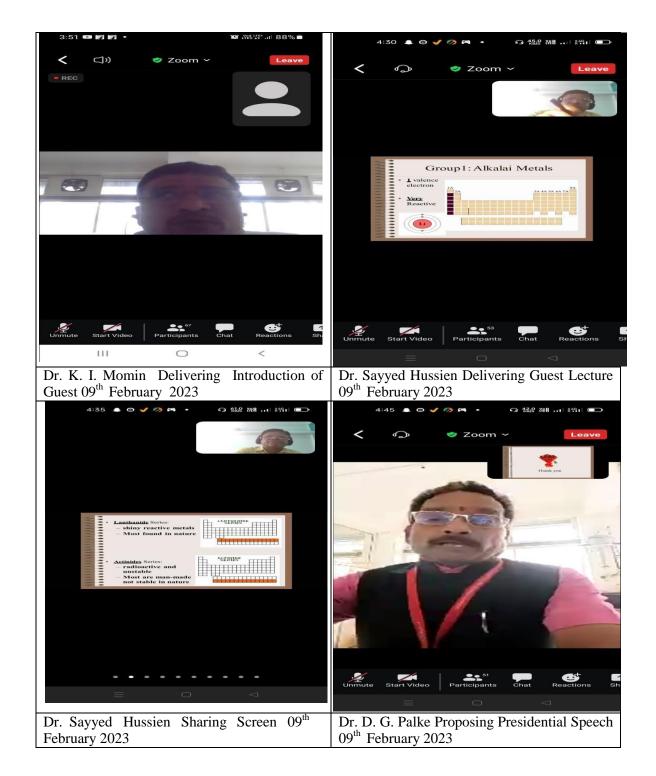

### v. Brief Summary of Events/ Sessions

One day Webinar on "Advances in Periodic Table -2023" was organized by the Department of Chemistry & Analytical Chemistry on 09<sup>th</sup> February 2023, for all UG & PG students. The guest lecture Delivered by Dr. Sayyed Hussain, Sir Sayyed College, Aurangabad Prof. D. G. Palke (HoD), Dr. K. I. Momin, Dr.K.C. Tayade, Prof. M. S. Sudewad & Prof. A. A. Bhandare was virtually present. Introduction of Guest was given by Dr. K. I. Momin. In the guest lecture Dr. Sayyed Hussain guided thoroughly about Trends in Periodic Table. He discussed various properties of all the Periods and Groups Present in Periodic Table. The Presidential talk was given by Prof. D.G. Palke. The webinar ended with vote of thanks delivered by Dr.K. I. Momin.