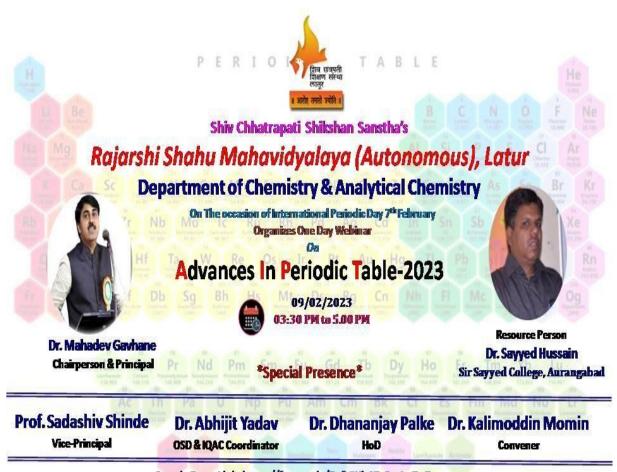

## A) A SUMMARY REPORT

| 1) Title of Programme:                                                                         | One Day Webinar on "Advances in PeriodicTable -2023" |                                                        |                          |       |  |  |
|------------------------------------------------------------------------------------------------|------------------------------------------------------|--------------------------------------------------------|--------------------------|-------|--|--|
| 2) Name of Organizing Department/Unit:                                                         | Department of Chemistry & Analytical Chemistry.      |                                                        |                          |       |  |  |
| 3) Name of the Coordinator Convener(s)/ Organizer(s) Programme:                                | Convener: Dr. Kalimoddin Momin                       |                                                        |                          |       |  |  |
| 4) Date(s) of the Programme:                                                                   |                                                      | 09 <sup>th</sup> Feb                                   | ruary 2023               |       |  |  |
| 5) Venue/Mode                                                                                  |                                                      | Online: (                                              | Online: On Zoom Platform |       |  |  |
| 6) Target Group:                                                                               |                                                      | All UG & PG Students                                   |                          |       |  |  |
| 7) Number of Participants:                                                                     | 206                                                  | Male                                                   | Female                   | Total |  |  |
| A separate list with                                                                           | Teaching                                             | 00                                                     | 00                       | 00    |  |  |
| signatures be maintained                                                                       | Students                                             | 87                                                     | 119                      | 206   |  |  |
| in the department/Unit)                                                                        | Total                                                | 87                                                     | 119                      | 206   |  |  |
| 8) Name(s) and details of Resource Person(s), if any:  9) Total Expenditure for the Programme: |                                                      | Dr. Sayyed Hussain Sir Sayyed College, Aurangabad.  NA |                          |       |  |  |
| 10) Source of Funding:                                                                         |                                                      | NA                                                     |                          |       |  |  |

### i. Title: One Day Webinar on "Advances in Periodic Table -2023"

#### ii. Introduction

The Resource Person of One Day Webinar on "Advances in Periodic Table -2023" was Dr. Sayyed Hussain, Sir Sayyed College, Aurangabad.

The Webinar aims to provide information about the Trends in Periodic Table.

### v. Brief Summary of Events/ Sessions

One day Webinar on "Advances in Periodic Table -2023" was organized by the Department of Chemistry & Analytical Chemistry on 09<sup>th</sup> February 2023, for all UG & PG students. The guest lecture Delivered by Dr. Sayyed Hussain, Sir Sayyed College, Aurangabad Prof. D. G. Palke (HoD), Dr. K. I. Momin, Dr.K.C. Tayade, Prof. M. S. Sudewad & Prof. A. A. Bhandare was virtually present. Introduction of Guest was given by Dr. K. I. Momin. In the guest lecture Dr. Sayyed Hussain guided thoroughly about Trends in Periodic Table. He discussed various properties of all the Periods and Groups Present in Periodic Table. The Presidential talk was given by Prof. D.G. Palke. The webinar ended with vote of thanks delivered by Dr.K. I. Momin.