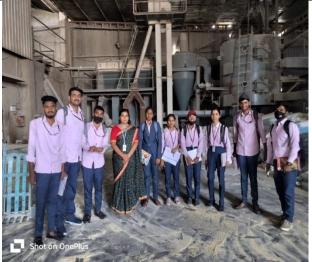

#### **C) Photographs of Field Visit:**

Mr. Ravi Jadhav delivering introduction about octagon foods.

All Staff members and P.G. Students during Field visit.

Refinery and packaging unit of octagon foods.

Cattle feed and pressed cake unit of octagon foods.