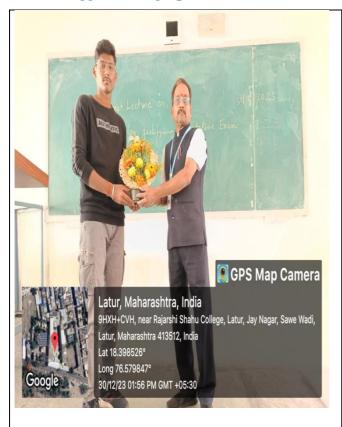

### C) Geotagged Photographs

Dr. D.G.Palke felicitating resource person Mr.sumit kadam

Mr. Sumit Kadam submit counseling to students about exams

Young Aspirants attending the lecture of Mr. Sumit Kadam

Student interaction with Resource person