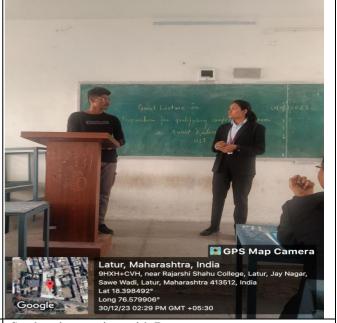

#### v. Brief Summary of Events/ Sessions

One day Guest Lecture on "counseling for the IIT JAM examination" was organized by the Department of Chemistry & Analytical Chemistry on 30<sup>th</sup> December 2023, for UG students. The guest lecture Delivered by Mr. Sumit Kadam. The head of Department Dr. D.G.Palke and Mr.V.M.Dhumal were present. Introduction of Guest was given by Dr. D.G.Palke. In the guest lecture Mr. Sumit Kadam guided thoroughly about Importance and awareness about IIT JAM exam and how to pass these type of exams. He also talked about his experiences in NIT and discussed about the environment in IIT or NIT campus. He makes students aware of these kinds of competitive examinations. The Guest lecture ended with vote of thanks delivered by Mr. V.M. Dhumal.

### C) Geotagged Photographs

Dr. D.G.Palke felicitating resource person Mr.sumit kadam

Mr. Sumit Kadam submit counseling to students about exams

Young Aspirants attending the lecture of Mr. Sumit Kadam

Student interaction with Resource person