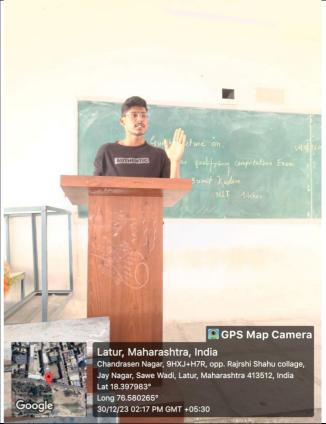

### C) Geotagged Photographs

Dr. D.G.Palke felicitating resource person Mr.sumit kadam

Mr. Sumit Kadam submit counseling to students about exams

Young Aspirants attending the lecture of Mr. Sumit Kadam

Student interaction with Resource person