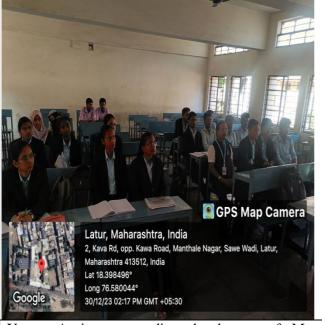

### C) Geotagged Photographs

Dr. D.G.Palke felicitating resource person Mr.sumit kadam

Mr. Sumit Kadam submit counseling to students about exams

Young Aspirants attending the lecture of Mr. Sumit Kadam

Student interaction with Resource person