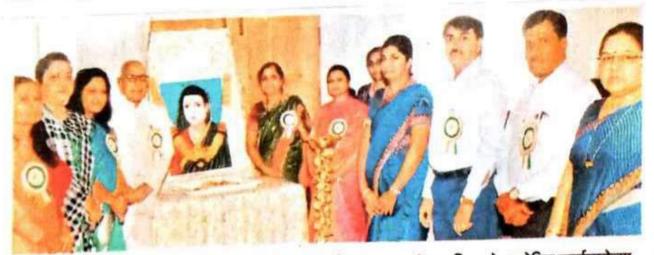

#### v. Brief Summary of Events/ Sessions:

Firstly, the Workshop was inaugurated by the auspicious hands of Honorable Dr. Gopalrao Patil, Mrs. Ashatai Bhise Former member of Maharashtra State Commission for Women. Mrs Archana Somani was the resource person for the Workshop. Dr. Renuka Londhe, Head, Department of Computer Science had given the introductory speech about the workshop. After speeches of all dignitaries. Presidential address was given by Honorable Dr. Gopalrao Patil.

#### C) Photographs:

Dr. Renuka Londhe welcoming guest

Vice Principal Mrs. S J Waghmare welcoming the Resource person Mrs. Archana Somani

Bible Bible

Dr. Renuka Londhe giving introductory speech

Principal Dr. Mahadev Gavhane expressing his views on the workshop

कार्यशाळा... राज्य महिला आयोग व राजर्षी शाहू महाविद्यालयाच्या संयुक्त विद्यमाने आयोजित कार्यशाळेच्या उद्घाटनप्रसंगी माजी खा. डॉ. गोपाळराव प्राटील, महिला आयोगाच्या माजी सदस्य आशाताई भिसे, माजी महापौर प्रा.डॉ. स्मिता खानापुरे, प्राचार्य डॉ. महादेव गव्हाणे, अर्चना सोमानी, उपप्राचार्य डॉ. ई.यू. मासूमदार, उपप्राचार्य सुचेता वाघमारे, प्रा. डॉ. रेणुका लोंढे, माहिती सहसंचालक मीरा ढास, नगरसेविका सपना किसवे, प्रा. किरण प्रधान.