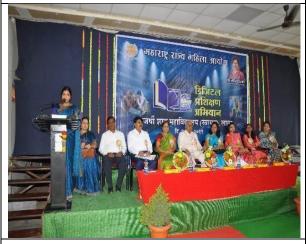

#### v. Brief Summary of Events/ Sessions:

Firstly, the Workshop was inaugurated by the auspicious hands of Honorable Dr. Gopalrao Patil, Mrs. Ashatai Bhise Former member of Maharashtra State Commission for Women. Mrs Archana Somani was the resource person for the Workshop. Dr. Renuka Londhe, Head, Department of Computer Science had given the introductory speech about the workshop. After speeches of all dignitaries. Presidential address was given by Honorable Dr. Gopalrao Patil.

#### C) Photographs:

Dr. Renuka Londhe welcoming guest

Vice Principal Mrs. S J Waghmare welcoming the Resource person Mrs. Archana Somani

Bible Bible

Dr. Renuka Londhe giving introductory speech

Principal Dr. Mahadev Gavhane expressing his views on the workshop

Women participants, faculty members & students attending the workshop