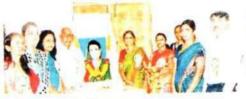

#### C) Photographs:

Dr. Renuka Londhe welcoming guest

Vice Principal Mrs. S J Waghmare welcoming the Resource person Mrs. Archana Somani

Bible Bible

Dr. Renuka Londhe giving introductory speech

Principal Dr. Mahadev Gavhane expressing his views on the workshop

Women participants, faculty members & students attending the workshop