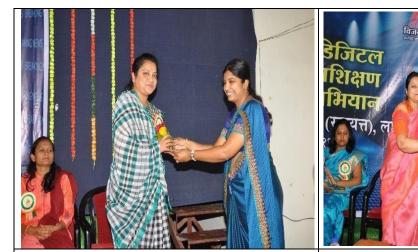

#### v. Brief Summary of Events/ Sessions:

Firstly, the Workshop was inaugurated by the auspicious hands of Honorable Dr. Gopalrao Patil, Mrs. Ashatai Bhise Former member of Maharashtra State Commission for Women. Mrs Archana Somani was the resource person for the Workshop. Dr. Renuka Londhe, Head, Department of Computer Science had given the introductory speech about the workshop. After speeches of all dignitaries. Presidential address was given by Honorable Dr. Gopalrao Patil.

#### C) Photographs:

Dr. Renuka Londhe welcoming guest

Vice Principal Mrs. S J Waghmare welcoming the Resource person Mrs. Archana Somani

Bible Bible

Dr. Renuka Londhe giving introductory speech

Principal Dr. Mahadev Gavhane expressing his views on the workshop

Women participants, faculty members & students attending the workshop