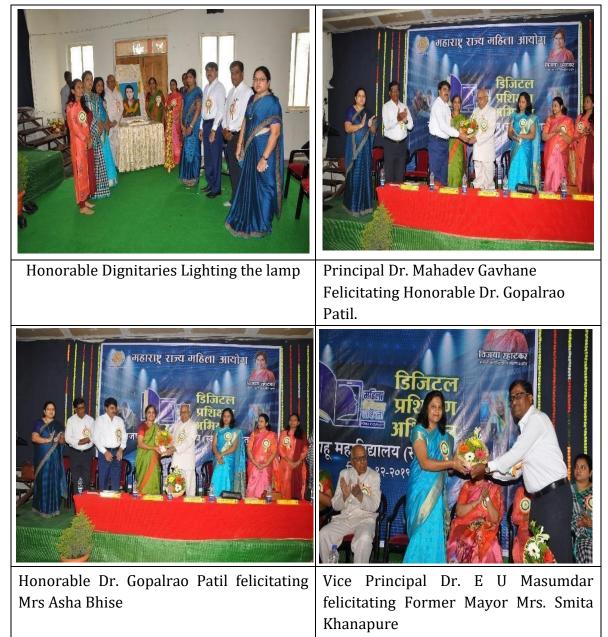

#### v. Brief Summary of Events/ Sessions:

Firstly, the Workshop was inaugurated by the auspicious hands of Honorable Dr. Gopalrao Patil, Mrs. Ashatai Bhise Former member of Maharashtra State Commission for Women. Mrs Archana Somani was the resource person for the Workshop. Dr. Renuka Londhe, Head, Department of Computer Science had given the introductory speech about the workshop. After speeches of all dignitaries. Presidential address was given by Honorable Dr. Gopalrao Patil.

#### C) Photographs:

Dr. Renuka Londhe welcoming guest

Vice Principal Mrs. S J Waghmare welcoming the Resource person Mrs. Archana Somani

Bible Bible

Dr. Renuka Londhe giving introductory speech

Principal Dr. Mahadev Gavhane expressing his views on the workshop

Women participants, faculty members & students attending the workshop