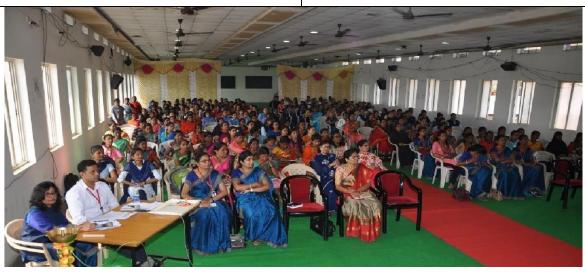

#### v. Brief Summary of Events/ Sessions:

Firstly, the Workshop was inaugurated by the auspicious hands of Honorable Dr. Gopalrao Patil, Mrs. Ashatai Bhise Former member of Maharashtra State Commission for Women. Mrs Archana Somani was the resource person for the Workshop. Dr. Renuka Londhe, Head, Department of Computer Science had given the introductory speech about the workshop. After speeches of all dignitaries. Presidential address was given by Honorable Dr. Gopalrao Patil.

Along with 387 women participants 60 college staff members attended and got benefited from this workshop. Vote of thanks was proposed by Mrs. Kiran M. Pradhan.

Women participants, faculty members & students attending the workshop