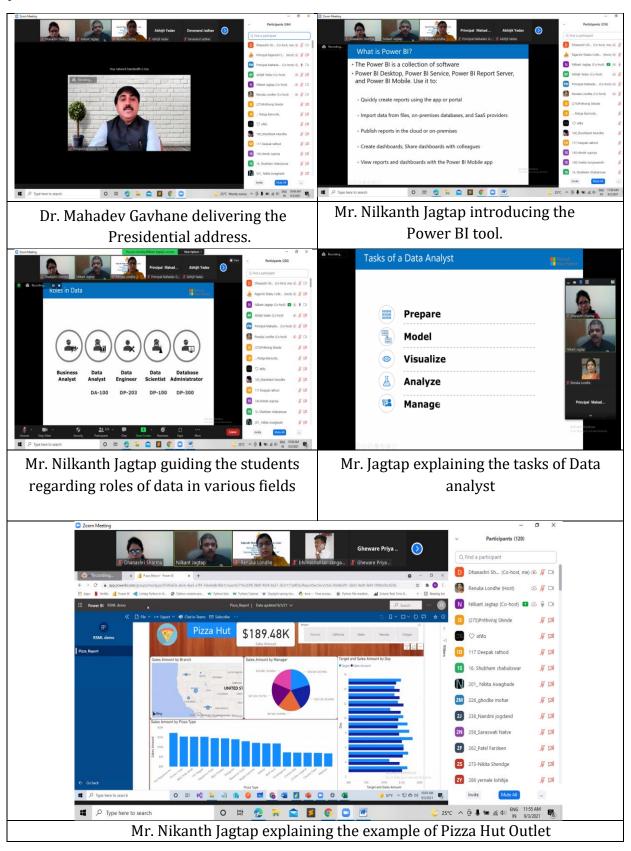

#### v. Brief Summary of Event:

- The Workshop was inaugurated on the 03<sup>rd</sup> September, 2021 in presence of Honourable Principal Dr. Mahadev Gavhane, Vice Principal S. N. Shinde, IQAC Co-Ordinator Dr. A. A. Yadav.
- Workshop was started with the concept note given by Dr. Renuka Londhe Head, Department of Computer Science.
- Resource person Mr Nilkant Jagtap has highlighted the importance of Microsoft Power BI tool and how this tool collates and analyses data from a wide range of sources.
- Mr. Nilkant Jagtap has addressed the students that Power BI is a collection of software services, apps, and connectors that work together to turn your unrelated sources of data into coherent, visually immersive, and interactive insights. He explained the various parts of Power BI such as Power BI Desktop, SaaS Service, Power BI mobile Applications.
- He has also given the real-life condition-based examples such as Quarterly Financial Performance Report & Pizza Hut report.
- Speaker also guided the students regarding the available data sources in power BI like SQL database, Blank Query, Azure Cloud Platform, Online Services, Flat Files and also provided the information of web platforms such as Facebook, Google Analytics and Sales Force Objects.
- He also shown the students one of the leading tool used in Power BI market i.e.
   Tableau, as this tool connect much larger datasets and also provides the different
   implementation types as per organizational needs panning from few hours to few
   weeks.
- Principal Dr. Mahadev Gavhane delivered the presidential address.
- Ms D V Sharma proposed vote of thanks.

# vi. Conclusion, with Feedback on the Programme

- The e-workshop created the awareness about Microsoft Power BI as a Data Visualization and Business Intelligence tool that converts data from different data sources to interactive dashboards and BI reports.
- The students were trained about provisions of Power BI suite as multiple software, connector, and services - Power BI desktop, Power BI service based on SaaS, and mobile Power BI apps available for different platforms.
- The workshop helped the students to understand and apply the Power BI tool as per the industry need.