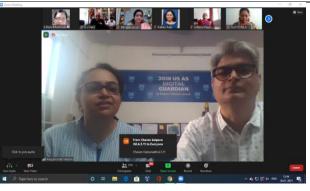

### C) Screenshots/Geotagged Photographs:

Dr. Mahadev Gavhane delivering the Concept Note of workshop

Dr. Renuka Londhe introducing the Resource Persons

Dr. Gopalrao Patil, President of SCSS, Latur, delivering the presidential address of the workshop

**Resource Person** Ms. Sonali Patankar (Founder of Responsible Netism and President of Ahaan Foundation, Mumbai), addressing the participants.

Resource Person Mr. Unmesh Joshi discussing Cyber Laws

Questions and Answers Session