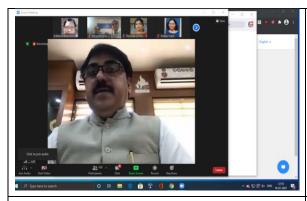

#### v. Brief Summary of Events/ Sessions:

Principal Dr Mahadev Gavhane delivered the concept note. Dr Renuka Londhe introduced Resource Persons. President of Shiv Chhatrapati Shikshan Sanstha Dr Gopalrao Patil has given presidential address of the workshop.

### C) Screenshots/Geotagged Photographs:

Dr. Mahadev Gavhane delivering the Concept Note of workshop

Dr. Renuka Londhe introducing the Resource Persons

Dr. Gopalrao Patil, President of SCSS, Latur, delivering the presidential address of the workshop