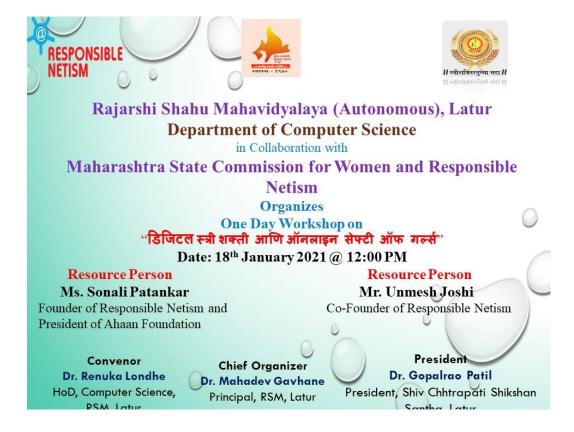

#### i. Title

Workshop on Digital Stree Shakti and Online Safety of Girls.

#### ii. Introduction

In a bid to empower and protect women from internet abuse or threats, the Maharashtra State Commission for Women and Responsible Netism have devised Digital Stree Shakti Programme to train girls in the age group of 16 to 25 from colleges. Accordingly, the Workshop on Digital Stree Shakti and Online Safety of Girls was organised by Department of Computer Science on 18/01/2021 in collaboration with Maharashtra State Commission for Women, Mumbai. The Workshop was conducted online from 12:00 p.m. to 3:00 p.m. Total 482 female students participated in the workshop.

# Rajarshi Shahu Mahavidyalaya (Autonomous), Latur **Department of Computer Science**

In Collaboration with

Maharashtra State Commission for Women and Responsible Netism **Organizes** 

One Day Workshop on

"डिजीटल स्त्री शक्ती आणि ऑनलाईन सेफ्टी ऑफ गर्ल्स"

Monday 18 January, 2021 @ 12.00 P.M.

Inauguration (12.00 P.M. to 12.30 P.M.)

Chairperson

Dr. Gopalrao Patil

President

Shiv Chhatrapati Shikshan Sanstha, Latur

#### Technical Session - I

(12.30 P.M.to 01.15 P.M.)

Topic: Crimes Against Women and Their Impacts

Speaker: Ms. Sonali Patankar

(Founder of Responsible Netism and President of Ahaan Foundation, Mumbai)

**Technical Session - II** 

(01.15 P.M. to 02.00 P.M.)

Topic: Cyber Law and Technical Tips

Speaker: Mr. Unmesh Joshi

(Co-Founder of Responsible Netism, Mumbai)

Technical Session - III (02.00 P.M.to 02.30 P.M.)

**Ouestion and Answer** 