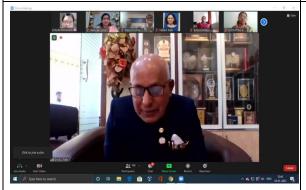

#### v. Brief Summary of Events/ Sessions:

Principal Dr Mahadev Gavhane delivered the concept note. Dr Renuka Londhe introduced Resource Persons. President of Shiv Chhatrapati Shikshan Sanstha Dr Gopalrao Patil has given presidential address of the workshop.

### C) Screenshots/Geotagged Photographs:

Dr. Mahadev Gavhane delivering the Concept Note of workshop

Dr. Renuka Londhe introducing the Resource Persons

Dr. Gopalrao Patil, President of SCSS, Latur, delivering the presidential address of the workshop