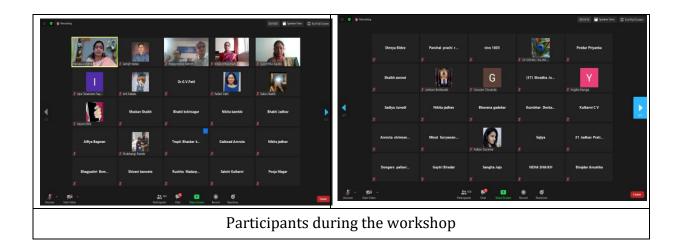

ined about how to educate others on online safety so that they can impart this knowledge to other women.

# vii. Any Appendix If Necessary:

List of participants attached

Date: 20.01.2021

HoD/Convener

Department of Computer Science R. S. M., LATUR Rajarshi Shahu Mahavidyalaya (Autonomous), Latur

### C) Screenshots/Geotagged Photographs:



Dr. Mahadev Gavhane delivering the Concept Note of workshop



Dr. Renuka Londhe introducing the Resource Persons



Dr. Gopalrao Patil, President of SCSS, Latur, delivering the presidential address of the workshop



**Resource Person** Ms. Sonali Patankar (Founder of Responsible Netism and President of Ahaan Foundation, Mumbai), addressing the participants.



Resource Person Mr. Unmesh Joshi discussing Cyber Laws



Questions and Answers Session



### D) Banner of the workshop:



#### **E)** Brochure of Workshop:







Shiv Chhatrapati Shikshan Sanstha's

# Rajarshi Shahu Mahavidyalaya (Autonomous), Latur **Department of Computer Science**

In Collaboration with

Maharashtra State Commission for Women and Responsible Netism **Organizes** 

One Day Workshop on

"डिजीटल स्त्री शक्ती आणि ऑनलाईन सेफ्टी ऑफ गर्ल्स"

Monday 18 January, 2021 @ 12.00 P.M.

Inauguration (12.00 P.M. to 12.30 P.M.)

Chairperson

Dr. Gopalrao Patil

President

Shiv Chhatrapati Shikshan Sanstha, Latur

Special Presence

Dr. Mahadev Gavhane

Principal

Rajarshi Shahu Mahavidyalaya (Autonomous), Latur

#### Technical Session - I

(12.30 P.M.to 01.15 P.M.)

Topic: Crimes Against Women and Their Impacts

Speaker: Ms. Sonali Patankar

(Founder of Responsible Netis