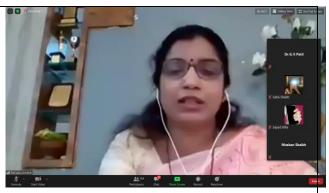

**Session I:** Resourse person Ms. Sonali Patankar (Founder of Responsible Netism and President of Ahaan Foundation, Mumbai) has given information about crimes against women and their impacts. The different ways of Cyber Harassment such as Fake Profile, Stalking, Morphing, Body Shaming, Cyber Bulling and Trolling were discussed in detail.

**Resource Person** Ms. Sonali Patankar (Founder of Responsible Netism and President of Ahaan Foundation, Mumbai), addressing the participants.

Resource Person Mr. Unmesh Joshi discussing Cyber Laws

Questions and Answers Session