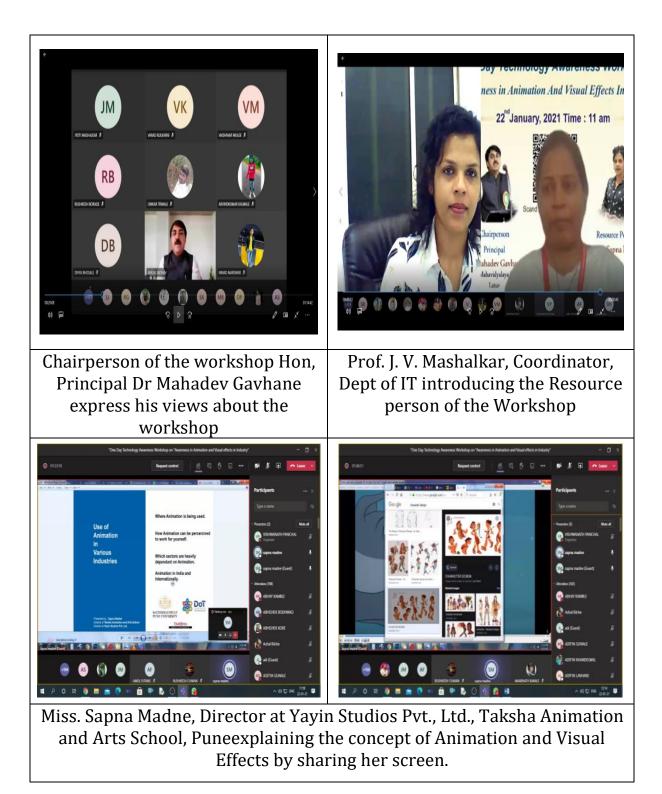

### v. Brief Summary of Events / Sessions

The resource person Miss. Sapna Madne, Director at Yayin Studios Pvt., Ltd., Taksha Animation and Arts School, Pune focused on use of animation in industry especially in film industries. She also focused on various applications/ softwareused for creating an animation. Also she guided on career opportunities in animation in India as well as in overseas also. The resource person mentioned that India become a hub in Animation Industry, and it is a new way of making career in the field of I.T.

### C) Geotagged Photographs/ Screenshots