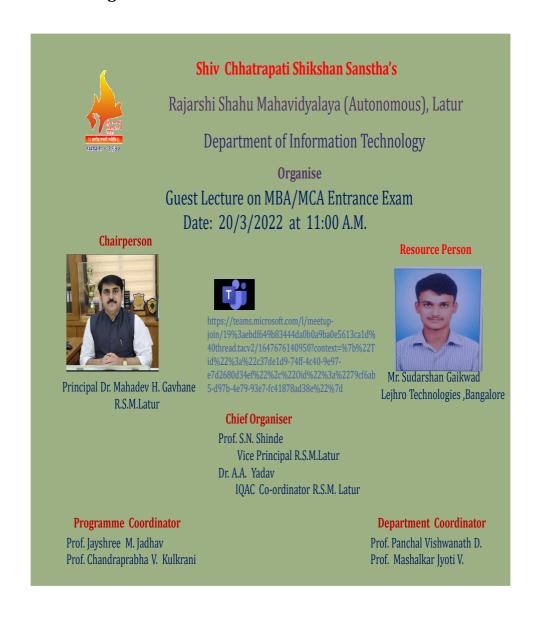

## D) Brochure of the guest lecture

# Rajarshi Shahu Mahavidyalaya (Autonomous), Latur Department of Information Technology A) A Summary Report of the Activity

| 1) Title of Programme:                                        |           | Guest Lecture<br>Examination                                 | on MBA/MCA                  | Entrance   |  |
|---------------------------------------------------------------|-----------|--------------------------------------------------------------|-----------------------------|------------|--|
| 2) Name of Organizing Dep                                     | partment: | Department of                                                | f Information '             | Technology |  |
| 3) Name of the Coordinate Convener(s)/ Organizer(s Programme: | . ,,      | Programme Co<br>Mrs. Jayshree<br>Mrs. Chandrap               | Jadhav                      | ni         |  |
| 4) Date(s) of the Programme:                                  |           | 20.3.2022 at 11:00 A.M.                                      |                             |            |  |
| 5) Venue/Mode:                                                |           | Microsoft-Tea                                                | ms Platform (               | Online)    |  |
| 6) Target Group:                                              |           | B.C.A. and B.Sc.C.S. T.Y. Students and all IT Staff          |                             |            |  |
| 7) Number of Participants:                                    |           | Male                                                         | Female                      | Total      |  |
| A separate list with                                          | Teaching  | 4                                                            | 5                           | 9          |  |
| signatures be maintained in the department/Unit               | Student   | 33                                                           | 60                          | 93         |  |
| 8) Name(s) and details of Person(s), if any:                  | Resource  | Mr. Sudarshan Pursuing MC Engineering, A Intern at Bangalore | A at Govt.<br>Aurangabad ai | •          |  |
| 9) Total Expenditure for the Programme:                       |           |                                                              |                             |            |  |
| 10) Source of Funding:                                        |           |                                                              |                             |            |  |

### v. Brief Summary of Events / Sessions

The Chairperson for this guest le ture was Principal, Dr. Mahadev Gavhane and the resource person for this lecture was alumni of college Mr. Sudarshan Gaikwad, pursuing MCA from Govt. College of Engineering, Aurangabad and working as an Intern - Lejhro Technologies, Bangalore. The welcome and brief introduction of resource person was given by Programme Coordinator Prof. J.M.Jadhav. The resource person guided the students about MBA/MCA entrance exam syllabus, marking scheme, tips and tricks to crack the exam and study material including reference books, websites, online lecture series etc. Later he also explained the procedure to apply for different institutes of MBA and MCA. Through PPT, he shared various links of tutorials helpful for preparation. Prof. C.V. Kulkarni concluded the session with vote of thanks.