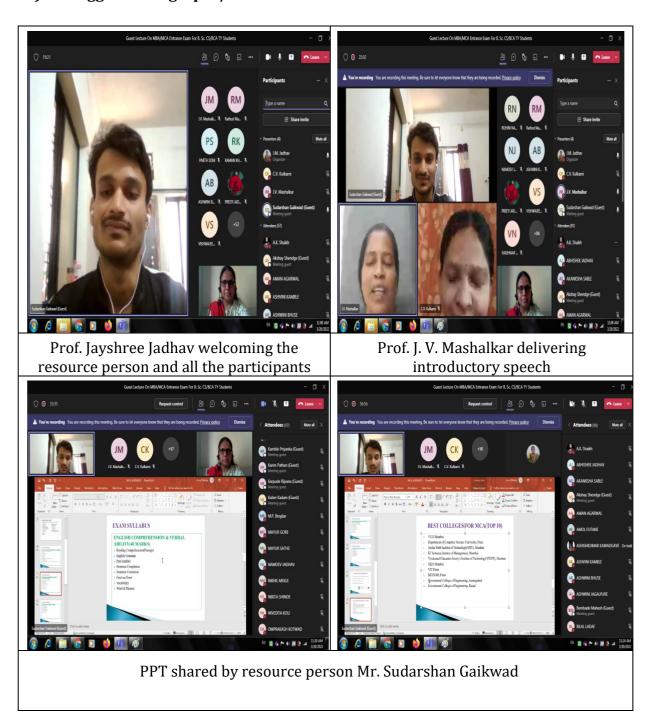

### v. Brief Summary of Events / Sessions

The Chairperson for this guest le ture was Principal, Dr. Mahadev Gavhane and the resource person for this lecture was alumni of college Mr. Sudarshan Gaikwad, pursuing MCA from Govt. College of Engineering, Aurangabad and working as an Intern - Lejhro Technologies, Bangalore. The welcome and brief introduction of resource person was given by Programme Coordinator Prof. J.M.Jadhav. The resource person guided the students about MBA/MCA entrance exam syllabus, marking scheme, tips and tricks to crack the exam and study material including reference books, websites, online lecture series etc. Later he also explained the procedure to apply for different institutes of MBA and MCA. Through PPT, he shared various links of tutorials helpful for preparation. Prof. C.V. Kulkarni concluded the session with vote of thanks.

## C) Geotagged Photographs/ Screenshots