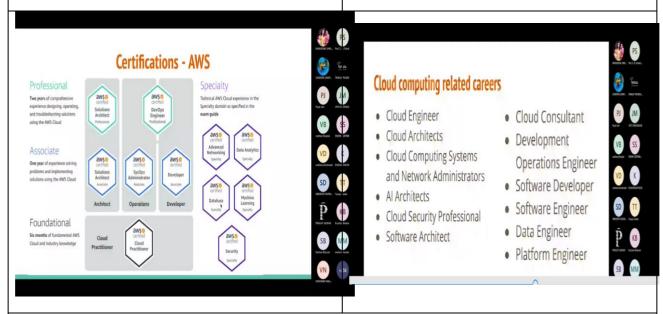

#### iii. Objectives of the Workshop

- ➤ To gain the knowledge about basic concepts of cloud computing
- > To aware students about certifications required to grab the role of cloud engineer
- > To know current job opportunities in this field

The resource person covered why there is a need of cloud technologies, how the on demand computing resources are accessed over the internet, processing types, storage, infrastructure and software needs are provided as services. Also he mentioned about AWS certifications, cloud computing related career opportunities, current skills and resources needed to develop these skills and future for cloud tech career.