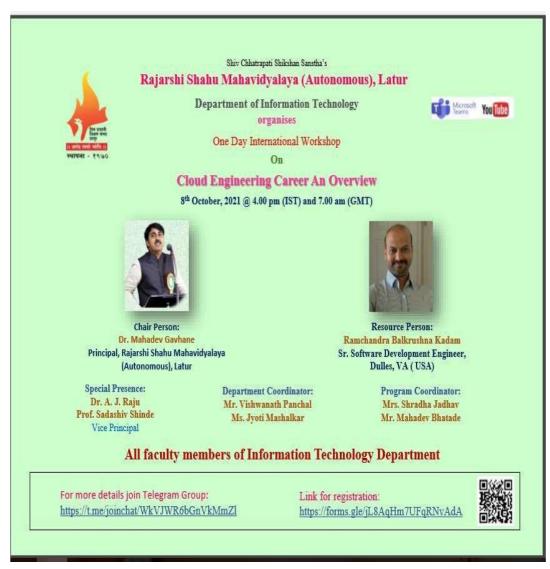

#### i. Title

One Day International Workshop on Cloud Computing Engineering: An Overview

#### ii. Introduction

Cloud computing has recently emerged as one of the most widely used technology in the IT industry. Numerous IT vendors are offering computation, storage, and application hosting services all over the world. Currently, expert developers are required to implement cloud services. However, being a new and popular paradigm there is a need to aware students about this technology, an Industry Academia Workshop on Cloud Computing Engineering and Opportunities: An Overview was organized by Department of Information Technology, Rajarshi Shahu Mahavidyalaya (Autonomous), Latur on 8.10.2021.

#### v. Brief Summary of Events / Sessions

At the beginning of workshop, Prof. S. R. Jadhav delivered welcome speech and gave the idea behind organising this workshop. The Chairperson of this workshop was Vice Principal of college Prof. Sadashiv Shinde and the resource person was Mr. Ramchandra Balkrushna Kadam. The introductory speech was delivered by Prof. Jyoti Mashalkar which included introduction of department and resource person.

### D) Brochure of the workshop

E) Any Other Publicity Material: Nil