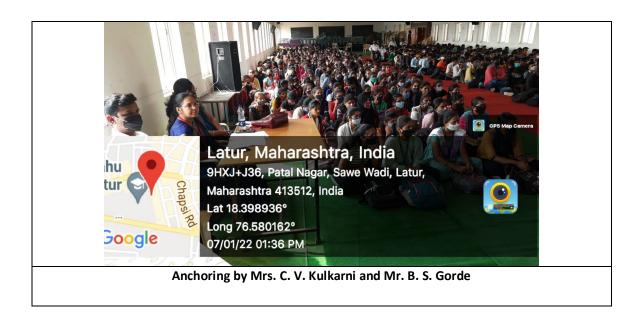

Prof. J. M. Jadhav gave information about placements and activities taken in the department. Prof. C. V. Kulkarni and Prof. B. S. Gorde were anchors for this workshop. Prof. B. S. Gorde proposed vote of thanks and with the permission of chair concluded the workshop.

### C) Geotagged Photographs/ Screenshots

Introductory speech by Ms. J V Mashalkar

Hon'ble Principal and Resource Person Dr.
Mahadev Gavhane guiding the students

Guidance by Mrs. J. M. Jadhav

Students Attending the workshop