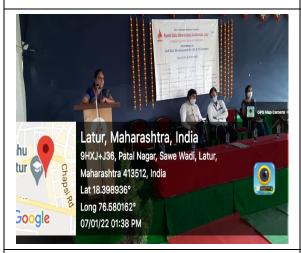

### C) Geotagged Photographs/ Screenshots

Introductory speech by Ms. J V Mashalkar

Hon'ble Principal and Resource Person Dr.
Mahadev Gavhane guiding the students

Guidance by Mrs. J. M. Jadhav

Students Attending the workshop