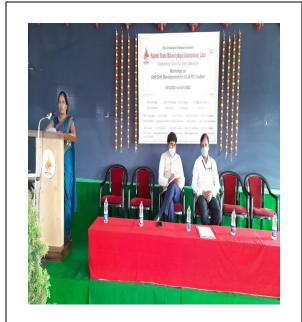

### C) Geotagged Photographs/ Screenshots

Introductory speech by Ms. J V Mashalkar

Hon'ble Principal and Resource Person Dr.
Mahadev Gavhane guiding the students

Guidance by Mrs. J. M. Jadhav

Students Attending the workshop