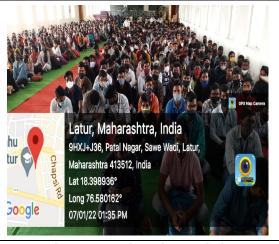

### C) Geotagged Photographs/ Screenshots

Introductory speech by Ms. J V Mashalkar

Hon'ble Principal and Resource Person Dr.
Mahadev Gavhane guiding the students

Guidance by Mrs. J. M. Jadhav

Students Attending the workshop