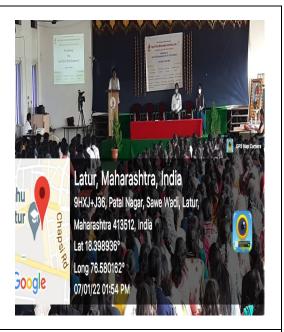

### C) Geotagged Photographs/ Screenshots

Introductory speech by Ms. J V Mashalkar

Hon'ble Principal and Resource Person Dr.
Mahadev Gavhane guiding the students

Guidance by Mrs. J. M. Jadhav

Students Attending the workshop